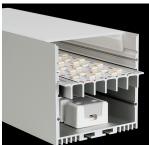

# LIGHT TECHNOLOGY Lighting Distribution:

Color: Dimensions: Cover Shapes: FlatCover Versions: clear / Frost / Milky (opal)

Anodized Aluminium / RAL 9016 / RAL 9005 L: 1000 - 5000 mmW: 76mmH: 75mm

## **XL-LINE STANDARD**

The PROLED aluminium profiles are the perfect addition to the PROLED FLEX STRIPS. The FLEX STRIPS can be glued into the profile. The aluminum profiles are in anodized aluminium, white RAL 9016 or black similar to RAL 9005 available. The profile can simply be sawn to any required length or ordered in the required custom length. Different versions of Aluminium profiles and different shapes of plastic covers are available. In addition we offer a wide range of accessories. XL-LINE STANDARD Flat plastic covers are available in following versions: crystal clear frost (semitransparent) milky frost (opal)