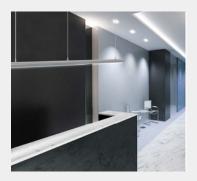

# LIGHT TECHNOLOGY Lighting Distribution:

Color: Dimensions: Cover Shapes: FlatCover Versions: clear / Frost / Milky (opal)

Anodized Aluminium / RAL 9016 / RAL 9005 L: 1000 - 5000 mmW: 76mmH: 75mm





# **DETAILS**

## **APPLICATION**

Retail Lighting Architectural Lighting Interior Lighting



#### **MANUFACTURER**



## **COUNTRY OF ORIGIN**



## **XL-LINE STANDARD**

The PROLED aluminium profiles are the perfect addition to the PROLED FLEX STRIPS. The FLEX STRIPS can be glued into the profile. The aluminum profiles are in anodized aluminium, white RAL 9016 or black similar to RAL 9005 available. The profile can simply be sawn to any required length or ordered in the required custom length. Different versions of Aluminium profiles and different shapes of plastic covers are available. In addition we offer a wide range of accessories. XL-LINE STANDARD Flat plastic covers are available in following versions: crystal clear frost (semitransparent) milky frost (opal)