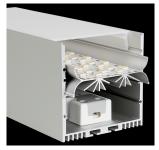

## **XL-LINE STANDARD**

The PROLED aluminium profiles are the perfect addition to the PROLED FLEX STRIPS. The FLEX STRIPS can be glued into the profile. The aluminum profiles are in anodized aluminium, white RAL 9016 or black similar to RAL 9005 available. The profile can simply be sawn to any required length or ordered in the required custom length. Different versions of Aluminium profiles and different shapes of plastic covers are available. In addition we offer a wide range of accessories. XL-LINE STANDARD Flat plastic covers are available in following versions: crystal clear frost (semitransparent) milky frost (opal)

# LIGHT TECHNOLOGY Lighting Distribution:

Color: Dimensions: Cover Shapes: FlatCover Versions: clear / Frost / Milky (opal)

Anodized Aluminium / RAL 9016 / RAL 9005 L: 1000 - 5000 mmW: 76mmH: 75mm