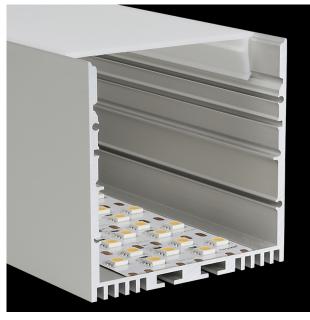

## **XL-LINE STANDARD**

The PROLED aluminium profiles are the perfect addition to the PROLED FLEX STRIPS. The FLEX STRIPS can be glued into the profile. The aluminum profiles are in anodized aluminium, white RAL 9016 or black similar to RAL 9005 available. The profile can simply be sawn to any required length or ordered in the required custom length. Different versions of Aluminium profiles and different shapes of plastic covers are available. In addition we offer a wide range of accessories. XL-LINE STANDARD Flat plastic covers are available in following versions: crystal clear frost (semitransparent) milky frost (opal)

# LIGHT TECHNOLOGY Lighting Distribution:

Color: Dimensions: Cover Shapes: FlatCover Versions: clear / Frost / Milky (opal)

Anodized Aluminium / RAL 9016 / RAL 9005 L: 1000 - 5000 mmW: 76mmH: 75mm