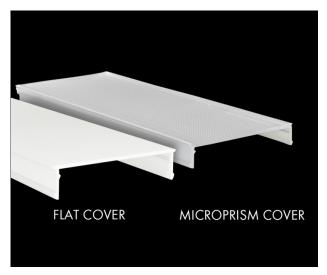

# **XL-LINE PLASTIC COVERS**

The PROLED aluminium profiles are the perfect addition to the PROLED FLEX STRIPS. The FLEX STRIPS can be glued into the profile. The aluminum profiles are in anodized aluminium, white RAL 9016 or black similar to RAL 9005 available. The profile can simply be sawn to any required length or ordered in the required custom length. Different versions of Aluminium profiles and different shapes of plastic covers are available. In addition we offer a wide range of accessories. XL-LINE STANDARD Flat plastic covers are available in following versions: crystal clear frost (semitransparent) milky frost (opal)