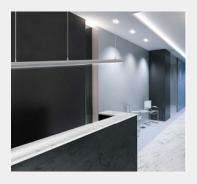

#### **LIGHT TECHNOLOGY**





# **DETAILS**

#### **APPLICATION**

Retail Lighting Architectural Lighting Interior Lighting



### **MANUFACTURER**



# **COUNTRY OF ORIGIN**



# **XL-LINE PLASTIC COVERS**

The PROLED aluminium profiles are the perfect addition to the PROLED FLEX STRIPS. The FLEX STRIPS can be glued into the profile. The aluminum profiles are in anodized aluminium, white RAL 9016 or black similar to RAL 9005 available. The profile can simply be sawn to any required length or ordered in the required custom length. Different versions of Aluminium profiles and different shapes of plastic covers are available. In addition we offer a wide range of accessories. XL-LINE STANDARD Flat plastic covers are available in following versions: crystal clear frost (semitransparent) milky frost (opal)