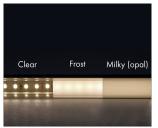

# **XL-LINE PLASTIC COVERS**

The PROLED aluminium profiles are the perfect addition to the PROLED FLEX STRIPS. The FLEX STRIPS can be glued into the profile. The aluminum profiles are in anodized aluminium, white RAL 9016 or black similar to RAL 9005 available. The profile can simply be sawn to any required length or ordered in the required custom length. Different versions of Aluminium profiles and different shapes of plastic covers are available. In addition we offer a wide range of accessories. XL-LINE STANDARD Flat plastic covers are available in following versions: crystal clear frost (semitransparent) milky frost (opal)