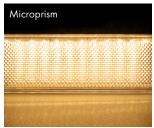

# **XL-LINE PLASTIC COVERS**

The PROLED aluminium profiles are the perfect addition to the PROLED FLEX STRIPS. The FLEX STRIPS can be glued into the profile. The aluminum profiles are in anodized aluminium, white RAL 9016 or black similar to RAL 9005 available. The profile can simply be sawn to any required length or ordered in the required custom length. Different versions of Aluminium profiles and different shapes of plastic covers are available. In addition we offer a wide range of accessories. XL-LINE STANDARD Flat plastic covers are available in following versions: crystal clear frost (semitransparent) milky frost (opal)