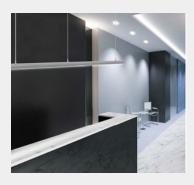

#### **LIGHT TECHNOLOGY**





# **DETAILS**

## **APPLICATION**

Retail Lighting Architectural Lighting Interior Lighting



#### **MANUFACTURER**



# **COUNTRY OF ORIGIN**



## XL-LINE INDIRECT

The PROLED aluminium profiles are the perfect addition to the PROLED FLEX STRIPS. The FLEX STRIPS can be glued into the profile. The aluminum profiles are in anodized aluminium, white RAL 9016 or black similar to RAL 9005 available. The profile can simply be sawn to any required length or ordered in the required custom length. Different versions of Aluminium profiles and different shapes of plastic covers are available. In addition we offer a wide range of accessories. XL-LINE STANDARD Flat plastic covers are available in following versions: crystal clear frost (semitransparent) milky frost (opal)