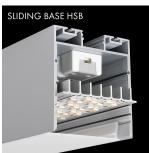

## XL-LINE INDIRECT

The PROLED aluminium profiles are the perfect addition to the PROLED FLEX STRIPS. The FLEX STRIPS can be glued into the profile. The aluminum profiles are in anodized aluminium, white RAL 9016 or black similar to RAL 9005 available. The profile can simply be sawn to any required length or ordered in the required custom length. Different versions of Aluminium profiles and different shapes of plastic covers are available. In addition we offer a wide range of accessories. XL-LINE STANDARD Flat plastic covers are available in following versions: crystal clear frost (semitransparent) milky frost (opal)