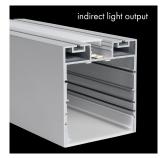

## XL-LINE INDIRECT

The PROLED aluminium profiles are the perfect addition to the PROLED FLEX STRIPS. The FLEX STRIPS can be glued into the profile. The aluminum profiles are in anodized aluminium, white RAL 9016 or black similar to RAL 9005 available. The profile can simply be sawn to any required length or ordered in the required custom length. Different versions of Aluminium profiles and different shapes of plastic covers are available. In addition we offer a wide range of accessories. XL-LINE STANDARD Flat plastic covers are available in following versions: crystal clear frost (semitransparent) milky frost (opal)