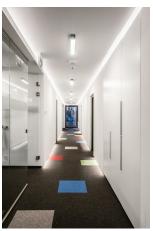

### **APPLICATION**

Retail Lighting Interior & Architectural Lighting Office Lighting

#### X-LINE

The X-LINE series of luminaires is a series of luminaires for surface mounting or with a hanging system. They are designed to form continuous lines or other structures or to be installed as a unit. Their compact size provides high performance and visual comfort. Connection accessories for polygonal structures, included on request.