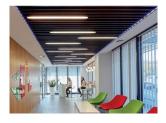

### **APPLICATION**

Retail Lighting Interior & Architectural Lighting Office Lighting

#### X-LINE

The X-LINE series of luminaires is a series of luminaires for surface mounting or with a hanging system. They are designed to form continuous lines or other structures or to be installed as a unit. Their compact size provides high performance and visual comfort. Connection accessories for polygonal structures, included on request.