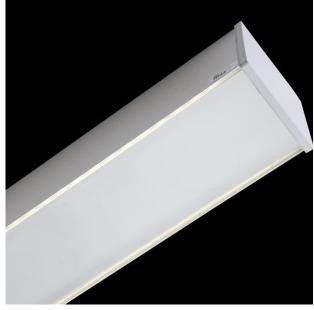

## LIGHT TECHNOLOGY

LED

System Power:

**Colour Temperature:** 

**Luminus Flux:** 

**Colour Rendering Index** 

(CRI):

Luminaire Efficiency:

**Protection Rating Class:** 

Colour:

Dimensions:

18W / 23W / 27W / 32W / 38W / 47W

4000K / 2700K ... 6500K

up to 5301Lm

>80

up to 116Lm/W

IP44, I

Anodized aluminum

M:1132 x Π:63 x Y:74mm / M:1412 x Π:63 x

Y:74mm / M:1687 x Π:63 x Y:74mm

#### X-LINE

The X-LINE series of luminaires is a series of luminaires for surface mounting or with a hanging system. They are designed to form continuous lines or other structures or to be installed as a unit. Their compact size provides high performance and visual comfort. Connection accessories for polygonal structures, included on request.