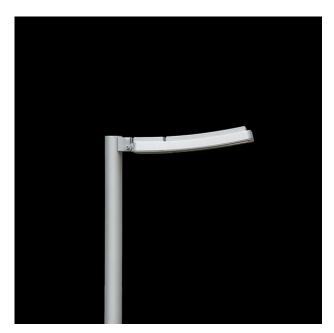

# WIND / LUXIONA

#### LIGHT TECHNOLOGY LED

| System Power:                 | 4 |
|-------------------------------|---|
| Colour Temperature:           | 2 |
| Luminous Flux:                | ι |
| Colour Rendering Index (CRI): | > |
| Luminaire Efficiency:         | ι |
| Weight:                       | 1 |
| Protection rating. Class:     | I |
| Colour:                       | ( |
| Dimensions:                   | I |

45W / 55W / 81W / 110W 4000K up to 7272Lm >70 up to 74.3Lm/W 10.5Kg IP66 , I Grey / Anthracite L:260 x W:650 x H:130mm

#### WIND

Luminaire from the TROLL family. Wind setting an advanced and innovative thermal balance system through passive dissipation with stable colour temperature of 4000K (neutral white) optimised to be used as lighting outdoor areas such as public squares, parks, gardens or outdoor areas of sport buildings. Designed for pole installed or wall mounted. Luminaire body built in die-cast aluminium finished in grey.