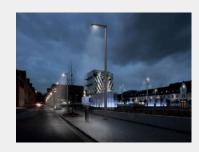

### DETAILS

**APPLICATION** Street Lighting

#### WIND

Luminaire from the TROLL family. Wind setting an advanced and innovative thermal balance system through passive dissipation with stable colour temperature of 4000K (neutral white) optimised to be used as lighting outdoor areas such as public squares, parks, gardens or outdoor areas of sport buildings. Designed for pole installed or wall mounted. Luminaire body built in die-cast aluminium finished in grey.