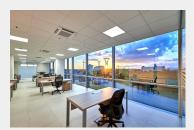

#### DETAILS

APPLICATION Architectural Lighting Interior Lighting

## VALINEO

The perfect project solution for planar office light: Valineo LED scores points with specification-relevant parameters such as energy efficiency and service life, and with its simple installation is also ideal for use in refurbishment projects – also usually without replanning thanks to its high luminous flux of 4.250 lm.