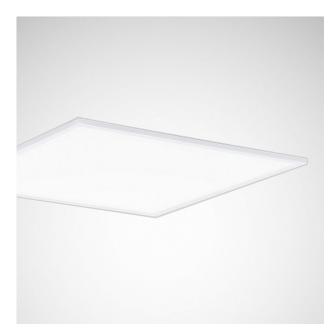

# **VALINEO / TRILUX**

System Performance:33WTemperature :2700Luminous Flux:4200CRI:80Luminous Efficiency:127 IVoltage - Frequency:220-3Protection Class:IP20,Colour:WhiteDimensions:595 %

2700K 4200 lm 80 127 lm/W 220-240V - 50/60 Hz IP20, IP44, II, IK03 White RAL9016 595 x 595 x 34 mm

## VALINEO

The perfect project solution for planar office light: Valineo LED scores points with specification-relevant parameters such as energy efficiency and service life, and with its simple installation is also ideal for use in refurbishment projects – also usually without replanning thanks to its high luminous flux of 4.250 lm.