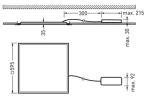

# **VALINEO / TRILUX**

System Performance:33WTemperature :2700Luminous Flux:4200CRI:80Luminous Efficiency:127 IVoltage - Frequency:220-3Protection Class:IP20,Colour:WhiteDimensions:595 %

2700K 4200 lm 80 127 lm/W 220-240V - 50/60 Hz IP20, IP44, II, IK03 White RAL9016 595 x 595 x 34 mm