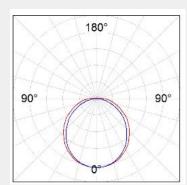

LIGHT TECHNOLOGY LED

| System Power:                 | 36W   |
|-------------------------------|-------|
| Colour Temperature:           |       |
| Luminous Flux:                |       |
| Colour Rendering Index (CRI): |       |
| Luminaire Efficiency:         |       |
| Lighting Distribution:        |       |
| Weight:                       |       |
| Protection rating. Class:     | IP20, |
| Colour:                       | White |
| Dimensions:                   |       |