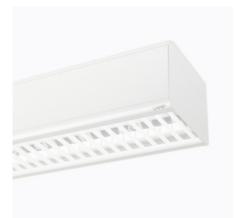

LIGHT TECHNOLOGY LED

| System Power:                 | 36W   |
|-------------------------------|-------|
| Colour Temperature:           |       |
| Luminous Flux:                |       |
| Colour Rendering Index (CRI): |       |
| Luminaire Efficiency:         |       |
| Lighting Distribution:        |       |
| Weight:                       |       |
| Protection rating. Class:     | IP20, |
| Colour:                       | White |
| Dimensions:                   |       |

## TLSE

DETAILS

APPLICATION

Street Lighting

Structure model TLSE by LAMP brand. Made of matt white lacquered aluminium extrusion and anti-vandal louvres diffuser. Model for T8 1X36W lamp and control gear included. With shiny aluminium reflector. Insulation class I.