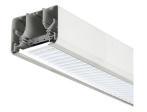

## TLSE

DETAILS

APPLICATION

Street Lighting

Structure model TLSE by LAMP brand. Made of matt white lacquered aluminium extrusion and anti-vandal louvres diffuser. Model for T8 1X36W lamp and control gear included. With shiny aluminium reflector. Insulation class I.