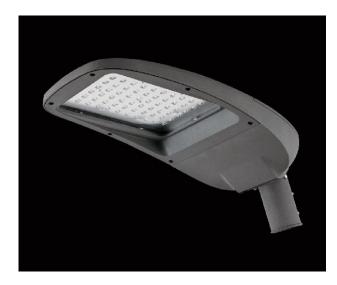

## **STREETPARK**

The STREETPARK luminaire is mounted on a 60mm diameter arm. The housing of the luminaire is made of die-cast aluminum, coated with powder paint and sun-resistant facade with UV protection. Housing color is dark gray (RAL 9007). The whole series of STREETPARK street lights has CE, ENEC certificates.

Protection Rating Class: IP66 , I Colour: Grey

**Dimensions:** L:580 W:305x H:260mm