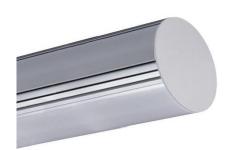

# **STGO**

Structure model STGO by LAMP brand. Made of matt grey lacquered aluminium extrusion opal. Model for LED MID-POWER with neutral white colour temperature and control gear included. IP42 protection rating. Insulation class I.