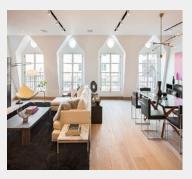

#### **LIGHT TECHNOLOGY**

LED

System Power:max 15WLight Colour:2700K / 3000KLuminous flux:min 1250Lm

Colour rendering index >97

(CRI):

Luminaire Efficiency:min 83,33Lm/WLighting Distribution:80° / 100°Protection rating. Class:IP20 , II

**Color:** Chrome / Mattchrome wet-painted / Black wet-

painted / white wet-painted

# **DETAILS**

## **APPLICATION**

Interior Lighting
Architectural Lighting



## **MANUFACTURER**



## **COUNTRY OF ORIGIN**



## **STAR 35/55**

The Star Down 35/55 pendant light from the German lighting manufacturer Bruck impresses with a dynamic and elegant design. Its slender, cylindrical body is made of aluminum and available in four finishes. A built-in LED provides direct lighting below the lamp which is great for illuminating work surfaces and tables.