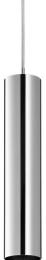

## **STAR 35/55**

The Star Down 35/55 pendant light from the German lighting manufacturer Bruck impresses with a dynamic and elegant design. Its slender, cylindrical body is made of aluminum and available in four finishes. A built-in LED provides direct lighting below the lamp which is great for illuminating work surfaces and tables.

**Color:** Chrome / Mattchrome wet-painted / Black wet-

painted / white wet-painted