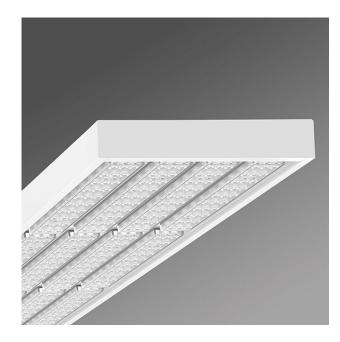

Protection rating . Class: IP40 , I

**Color:** traffic white RAL 9016 **Dimensions:** L:688 x W:340 x H:59mm

## **SPORTLER**

Powder-coated sheet steel housing, rectangular cross section, with robust steel end faces, rear of housing with integrated locking nuts for fixing accessories for ceiling mounting and chain suspension externally. Housing colour traffic white RAL 9016; Light distribution direct, widebeam by means of Individual. Lens. Optics made of PMMA plastic. Integrated driver. Electrical connection via 2.3 m long connection cable, 5x1.0 mm<sup>2</sup>. Protection and mounting accessories must be ordered separately.