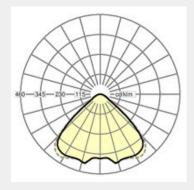

### **LIGHT TECHNOLOGY**

LED

**System Power:** 98W / 147W / 196W

**Light Colour:** 4000 K

**Luminous flux:** up to 29100Lm

Colour rendering index (CRI): >80

**Luminaire Efficiency:** up to 149Lm/W

**Lighting Distribution:** Direct narrow / wide distribution