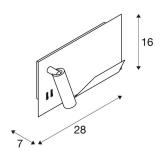

#### LIGHT TECHNOLOGY

WALL LUMINAIRE

System Performance: 15W
Temperature: 3000K
Luminous Flux: 770lm
Luminous Efficiency: 51.3 lm/W
CRI: 90
Lifespan: 30000hr
Beam Angle: 110 / 340 °

**Dimensions:** W: 28cm H: 16cm D: 7cm **Voltage - Frequency:** 100-240V ~50/60Hz`