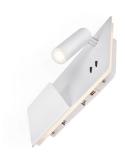

# **SOMNILA**

Developed as an ideal bedside or reading light, the SOMNILA light series provides an innovative and user-friendly luminaire concept. The elegant surface-mounted wall light is made from white or black coated aluminium and impresses with its professionally manufactured mechanics, combined with modern LED technology. Equipped with a USB connection and the necessary Smartphone holder, the luminaire provides real added value.

The spotlight can be individually directed, therefore providing ideal and accurate illumination. The second light source is used for general lighting. If necessary, the two light sources of the luminaire, which are separated by the built-in switch, can be switched separately. The luminaires are available in versions for left-hand and right-hand mounting so that they can be perfectly integrated in the room. The luminaire includes built-in LED lamps.