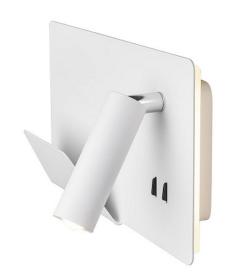

# **SOMNILA**

Developed as an ideal bedside or reading light, the SOMNILA light series provides an innovative and user-friendly luminaire concept. The elegant surface-mounted wall light is made from white or black coated aluminium and impresses with its professionally manufactured mechanics, combined with modern LED technology. Equipped with a USB connection and the necessary Smartphone holder, the luminaire provides real added value.

The spotlight can be individually directed, therefore providing ideal and accurate illumination. The second light source is used for general lighting. If necessary, the two light sources of the luminaire, which are separated by the built-in switch, can be switched separately. The luminaires are available in versions for left-hand and right-hand mounting so that they can be perfectly integrated in the room. The luminaire includes built-in LED lamps.