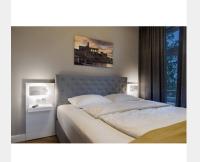

# **SOMNILA**

Developed as an ideal bedside or reading light, the SOMNILA light series provides an innovative and user-friendly luminaire concept. The elegant surface-mounted wall light is made from white or black coated aluminium and impresses with its professionally manufactured mechanics, combined with modern LED technology. Equipped with a USB connection and the necessary Smartphone holder, the luminaire provides real added value.

The spotlight can be individually directed, therefore providing ideal and accurate illumination. The second light source is used for general lighting. If necessary, the two light sources of the luminaire, which are separated by the built-in switch, can be switched separately. The luminaires are available in versions for left-hand and right-hand mounting so that they can be perfectly integrated in the room. The luminaire includes built-in LED lamps.