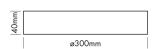

Weight: 1.3 kg Protection rating. Class: |P40|, ||

**Colour:** neutral White / warm White

**Dimensions:** Ø:300 x H:40mm