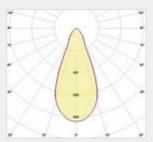

#### **LIGHT TECHNOLOGY**

LED

**System Power:** 26W

**Colour Temperature:** 3000K / 4000K **Luminous Flux:** 2750Lm / 2800Lm

Colour Rendering Index (CRI): >80

**Luminaire Efficiency:** 107.6Lm/W **Lighting Distribution:** Wide Flood 120°