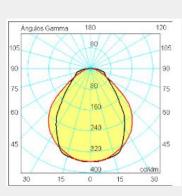

## LIGHT TECHNOLOGY LED

| System Power:                 | 18W / 32W / 40W        |
|-------------------------------|------------------------|
| Colour Temperature:           | 3000K / 4000K          |
| Luminous Flux:                | up to 3628Lm           |
| Colour Rendering Index (CRI): | >80                    |
| Luminaire Efficiency:         | up to 119Lm/W          |
| Light Distribution:           | 90°                    |
| Weight:                       | 3.5Kg                  |
| Protection rating. Class:     | IP20, I                |
| Colour:                       | White                  |
| Dimensions:                   | L:596 x W:596 x H:55mm |
| Gear:                         | ON/OFF , DALI          |