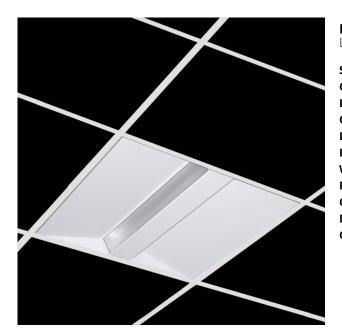

## **SOFT LIGHT LED / LUXIONA**

## DETAILS

**APPLICATION** Office Lighting

**SOFT LIGHT LED** Indirect LED luminaire for gridding ceilings 600 x 600 from the TROLL family SoftLight with stable color temperature of 4000° K (neutral white) optimized for an effective general lighting of offices, schools, hospitals, commercial spaces, or architectural and equipped with an innovative thermal balance through passive cooling. Designed for ceiling recessed installation.