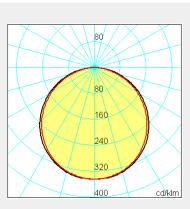

## LIGHT TECHNOLOGY LED

| System Power:                 | 31W             |
|-------------------------------|-----------------|
| Colour Temperature:           | 2700K6500K      |
| Luminous Flux:                | 4800Lm          |
| Colour Rendering Index (CRI): | >80             |
| Luminaire Efficiency:         | 154.8Lm/W       |
| Lighting Distribution:        | 116°            |
| Protection rating. Class:     | IP44/20         |
| Colour:                       | White Steel     |
| Dimensions:                   | L:600 x W:600mm |