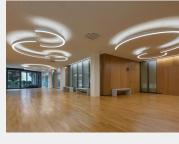

## SINUS

Sinus has a lot to offer: The ring luminaire impresses with high visual comfort (choice of homogeneous opal diffuser or glare-free microprism), various light colours including HCL, countless colour options (housing, cable), direct or direct/indirect light emission and optional sensors.

Moreover, sinus fits the pure3 luminaire family like a glove and can be combined as a system to implement individual lighting solutions.

In the acoustic version – sinus.quiet – the luminaire not only provides ideal lighting but also influences the background noise in the room thanks to an internal, highly effective acoustic absorber for regulating the reverberation time.