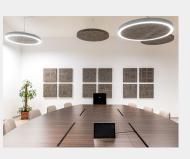

## SINUS

Sinus has a lot to offer: The ring luminaire impresses with high visual comfort (choice of homogeneous opal diffuser or glare-free microprism), various light colours including HCL, countless colour options (housing, cable), direct or direct/indirect light emission and optional sensors.

Moreover, sinus fits the pure3 luminaire family like a glove and can be combined as a system to implement individual lighting solutions.

In the acoustic version – sinus.quiet – the luminaire not only provides ideal lighting but also influences the background noise in the room thanks to an internal, highly effective acoustic absorber for regulating the reverberation time.