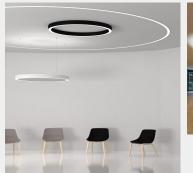

## SINUS

Sinus has a lot to offer: The ring luminaire impresses with high visual comfort (choice of homogeneous opal diffuser or glare-free microprism), various light colours including HCL, countless colour options (housing, cable), direct or direct/indirect light emission and optional sensors.

Moreover, sinus fits the pure3 luminaire family like a glove and can be combined as a system to implement individual lighting solutions.

In the acoustic version – sinus.quiet – the luminaire not only provides ideal lighting but also influences the background noise in the room thanks to an internal, highly effective acoustic absorber for regulating the reverberation time.