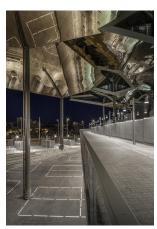

#### **LIGHT TECHNOLOGY**

LED

**System Power:** 44W

**Colour Temperature:** 3000K / 4000K **Luminous Flux:** 4179Lm / 4400Lm

**Colour Rendering Index (CRI):** >80

**Luminaire Efficiency:** 87.1Lm/W / 91.7Lm/W

Weight: 8.6Kg
Protection rating. Class: IP65 , I
Colour: Grey

**Dimensions:** L:425 x W:290 x H:290mm





## **DETAILS**

# **APPLICATION**

Street Lighting



### **MANUFACTURER**

mage not found or type unkn

**COUNTRY OF ORIGIN** 

**SPAIN** 

## **SHOT 290**

Outdoor projector SHOT 290 by LAMP. Made of gray lacquered cast aluminum, with forged glass, stainless steel screws and silicone seal.

Passive diffusion for thermal management. HI-POWER LED model, with Warm white and White cold color temperature and control equipment.