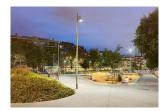

#### **LIGHT TECHNOLOGY**

LED

**System Power:** 44W

**Colour Temperature:** 3000K / 4000K **Luminous Flux:** 4179Lm / 4400Lm

**Colour Rendering Index (CRI):** >80

**Luminaire Efficiency:** 87.1Lm/W / 91.7Lm/W

Weight: 8.6Kg
Protection rating. Class: IP65 , I
Colour: Grey

**Dimensions:** L:425 x W:290 x H:290mm





## **DETAILS**

# **APPLICATION**

Street Lighting



### **MANUFACTURER**

mage not found or type unkn

**COUNTRY OF ORIGIN** 

**SPAIN** 

## **SHOT 290**

Outdoor projector SHOT 290 by LAMP. Made of gray lacquered cast aluminum, with forged glass, stainless steel screws and silicone seal.

Passive diffusion for thermal management. HI-POWER LED model, with Warm white and White cold color temperature and control equipment.