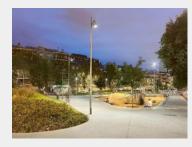

#### **LIGHT TECHNOLOGY**

LED

**System Power:** 44W

**Colour Temperature:** 3000K / 4000K **Luminous Flux:** 4179Lm / 4400Lm

**Colour Rendering Index (CRI):** >80

**Luminaire Efficiency:** 87.1Lm/W / 91.7Lm/W

Weight: 8.6Kg
Protection rating. Class: IP65 , I
Colour: Grey

**Dimensions:** L:425 x W:290 x H:290mm





## **DETAILS**

# **APPLICATION**

Street Lighting



### **MANUFACTURER**

mage not found or type unkn

**COUNTRY OF ORIGIN** 

**SPAIN** 

## **SHOT 290**

Outdoor projector SHOT 290 by LAMP. Made of gray lacquered cast aluminum, with forged glass, stainless steel screws and silicone seal.

Passive diffusion for thermal management. HI-POWER LED model, with Warm white and White cold color temperature and control equipment.