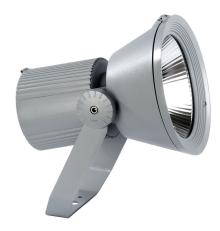

#### **LIGHT TECHNOLOGY**

LED

**System Power:** 44W

**Colour Temperature:** 3000K / 4000K **Luminous Flux:** 4179Lm / 4400Lm

**Colour Rendering Index (CRI):** >80

**Luminaire Efficiency:** 87.1Lm/W / 91.7Lm/W

Weight: 8.6Kg
Protection rating. Class: IP65 , I
Colour: Grey

**Dimensions:** L:425 x W:290 x H:290mm

## **SHOT 290**

Outdoor projector SHOT 290 by LAMP. Made of gray lacquered cast aluminum, with forged glass, stainless steel screws and silicone seal.

Passive diffusion for thermal management. HI-POWER LED model, with Warm white and White cold color temperature and control equipment.