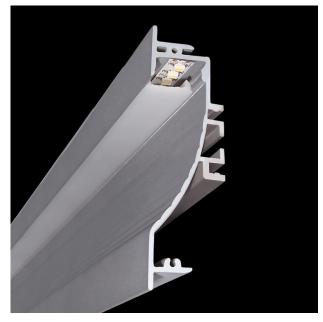

# **LIGHT TECHNOLOGY** Lighting Distribution:

Color: Dimensions: Cover Shapes: FlatCover Versions: Clear / Frost / Milky (opal)

Anodized Aluminium / RAL 9016 / RAL 9005 L: 1000 - 5000 mmW: 68 mmH: 23,4 mm

### **S-LINE WAVE**

The PROLED aluminium profiles are the perfect addition to the PROLED FLEX STRIPS. The FLEX STRIPS can be glued into the profile. The aluminum profiles are in anodized aluminium or white RAL 9016 available. The profile can simply be sawn to any required length or ordered in the required custom length. Different versions of Aluminium profiles and different shapes of plastic covers are available. In addition we offer a wide range of accessories. S-LINE WAVE (for wall integration) Flat plastic covers are available in following versions: crystal clear frost (semitransparent) milky frost (opal)