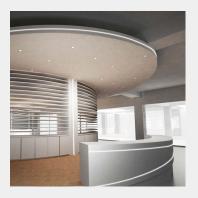

### **S-LINE WAVE**

The PROLED aluminium profiles are the perfect addition to the PROLED FLEX STRIPS. The FLEX STRIPS can be glued into the profile. The aluminum profiles are in anodized aluminium or white RAL 9016 available. The profile can simply be sawn to any required length or ordered in the required custom length. Different versions of Aluminium profiles and different shapes of plastic covers are available. In addition we offer a wide range of accessories. S-LINE WAVE (for wall integration) Flat plastic covers are available in following versions: crystal clear frost (semitransparent) milky frost (opal)