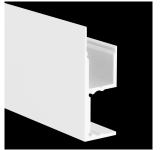

LIGHT TECHNOLOGY Lighting Distribution:

Color: Dimensions: Cover Shapes: FlatCover Versions: Clear / Frost / Milky (opal)

Anodized Aluminium / RAL 9016 / RAL 9005 L: 1000 - 5000 mmW: 16,3 mmH: 48 mm

# **S-LINE WALL SQUARE**

The PROLED aluminium profiles are the perfect addition to the PROLED FLEX STRIPS. The FLEX STRIPS can be glued into the profile. The aluminum profiles are in anodized aluminium or white RAL 9016 available. The profile can simply be sawn to any required length or ordered in the required custom length. Different versions of Aluminium profiles and different shapes of plastic covers are available. In addition we offer a wide range of accessories. S-LINE WALL SQUARE (for wall mounting) Flat plastic covers are available in following versions: crystal clear frost (semitransparent) milky frost (opal).