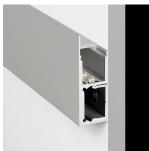

LIGHT TECHNOLOGY Lighting Distribution:

Color: Dimensions: Cover Shapes: FlatCover Versions: Clear / Frost / Milky (opal)

Anodized Aluminium / RAL 9016 / RAL 9005 L: 1000 - 5000 mmW: 16,3 mmH: 48 mm

# **S-LINE WALL SQUARE**

The PROLED aluminium profiles are the perfect addition to the PROLED FLEX STRIPS. The FLEX STRIPS can be glued into the profile. The aluminum profiles are in anodized aluminium or white RAL 9016 available. The profile can simply be sawn to any required length or ordered in the required custom length. Different versions of Aluminium profiles and different shapes of plastic covers are available. In addition we offer a wide range of accessories. S-LINE WALL SQUARE (for wall mounting) Flat plastic covers are available in following versions: crystal clear frost (semitransparent) milky frost (opal).