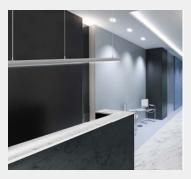

#### **APPLICATION**

Retail Lighting Architectural Lighting Interior Lighting

# **S-LINE WALL SQUARE**

The PROLED aluminium profiles are the perfect addition to the PROLED FLEX STRIPS. The FLEX STRIPS can be glued into the profile. The aluminum profiles are in anodized aluminium or white RAL 9016 available. The profile can simply be sawn to any required length or ordered in the required custom length. Different versions of Aluminium profiles and different shapes of plastic covers are available. In addition we offer a wide range of accessories. S-LINE WALL SQUARE (for wall mounting) Flat plastic covers are available in following versions: crystal clear frost (semitransparent) milky frost (opal).