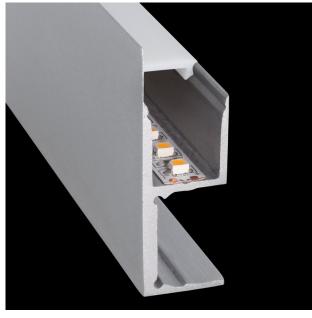

LIGHT TECHNOLOGY Lighting Distribution:

Color: Dimensions: Cover Shapes: FlatCover Versions: Clear / Frost / Milky (opal)

Anodized Aluminium / RAL 9016 / RAL 9005 L: 1000 - 5000 mmW: 16,3 mmH: 48 mm

# **S-LINE WALL SQUARE**

The PROLED aluminium profiles are the perfect addition to the PROLED FLEX STRIPS. The FLEX STRIPS can be glued into the profile. The aluminum profiles are in anodized aluminium or white RAL 9016 available. The profile can simply be sawn to any required length or ordered in the required custom length. Different versions of Aluminium profiles and different shapes of plastic covers are available. In addition we offer a wide range of accessories. S-LINE WALL SQUARE (for wall mounting) Flat plastic covers are available in following versions: crystal clear frost (semitransparent) milky frost (opal).