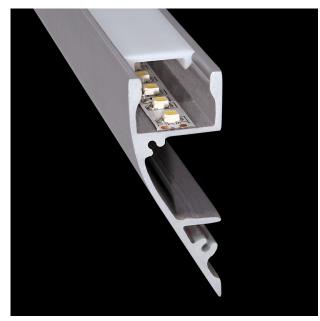

## **S-LINE WALL**

The PROLED aluminium profiles are the perfect addition to the PROLED FLEX STRIPS. The FLEX STRIPS can be glued into the profile. The aluminum profiles are in anodized aluminium or white RAL 9016 available. The profile can simply be sawn to any required length or ordered in the required custom length. Different versions of Aluminium profiles and different shapes of plastic covers are available. In addition we offer a wide range of accessories. S-LINE WALL (for wall mounting) Flat plastic covers are available in following versions: crystal clear frost (semitransparent) milky frost (opal).