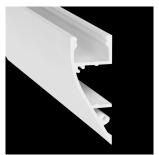

## **S-LINE WALL**

The PROLED aluminium profiles are the perfect addition to the PROLED FLEX STRIPS. The FLEX STRIPS can be glued into the profile. The aluminum profiles are in anodized aluminium or white RAL 9016 available. The profile can simply be sawn to any required length or ordered in the required custom length. Different versions of Aluminium profiles and different shapes of plastic covers are available. In addition we offer a wide range of accessories. S-LINE WALL (for wall mounting) Flat plastic covers are available in following versions: crystal clear frost (semitransparent) milky frost (opal).