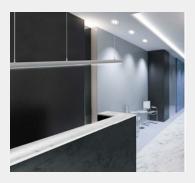

## **S-LINE WALL**

The PROLED aluminium profiles are the perfect addition to the PROLED FLEX STRIPS. The FLEX STRIPS can be glued into the profile. The aluminum profiles are in anodized aluminium or white RAL 9016 available. The profile can simply be sawn to any required length or ordered in the required custom length. Different versions of Aluminium profiles and different shapes of plastic covers are available. In addition we offer a wide range of accessories. S-LINE WALL (for wall mounting) Flat plastic covers are available in following versions: crystal clear frost (semitransparent) milky frost (opal).