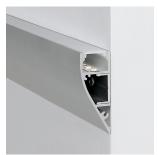

## **S-LINE WALL**

The PROLED aluminium profiles are the perfect addition to the PROLED FLEX STRIPS. The FLEX STRIPS can be glued into the profile. The aluminum profiles are in anodized aluminium or white RAL 9016 available. The profile can simply be sawn to any required length or ordered in the required custom length. Different versions of Aluminium profiles and different shapes of plastic covers are available. In addition we offer a wide range of accessories. S-LINE WALL (for wall mounting) Flat plastic covers are available in following versions: crystal clear frost (semitransparent) milky frost (opal).