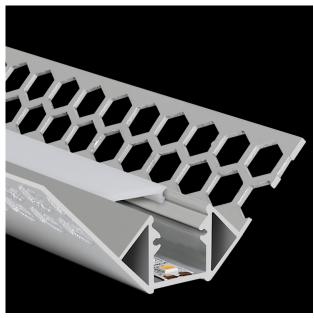

## S-LINE TILES CORNER INTERNAL

The PROLED aluminium profiles are the perfect addition to the PROLED FLEX STRIPS. The FLEX STRIPS can be glued into the profile. The aluminum profiles are in anodized aluminium, white RAL 9016 or black similar to RAL 9005 available. The profile can simply be sawn to any required length or ordered in the required custom length. Different versions of Aluminium profiles and different shapes of plastic covers are available. In addition we offer a wide range of accessories. S-LINE GALLERY (picture rail hanging system) The S-LINE GALLERY is the perfect picture rail system for hanging pictures, photos, arts, ... in a flexible and professional rail. You can stick a FLEX STRIP in the upper part of the profile. In this way you can create a nice indirect illumination. Flat plastic covers are available in following versions: crystal clear frost (semitransparent) milky frost (opal).