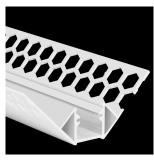

## S-LINE TILES CORNER INTERNAL

The PROLED aluminium profiles are the perfect addition to the PROLED FLEX STRIPS. The FLEX STRIPS can be glued into the profile. The aluminum profiles are in anodized aluminium, white RAL 9016 or black similar to RAL 9005 available. The profile can simply be sawn to any required length or ordered in the required custom length. Different versions of Aluminium profiles and different shapes of plastic covers are available. In addition we offer a wide range of accessories. S-LINE GALLERY (picture rail hanging system) The S-LINE GALLERY is the perfect picture rail system for hanging pictures, photos, arts, ... in a flexible and professional rail. You can stick a FLEX STRIP in the upper part of the profile. In this way you can create a nice indirect illumination. Flat plastic covers are available in following versions: crystal clear frost (semitransparent) milky frost (opal).