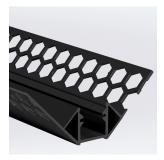

## S-LINE TILES CORNER INTERNAL

The PROLED aluminium profiles are the perfect addition to the PROLED FLEX STRIPS. The FLEX STRIPS can be glued into the profile. The aluminum profiles are in anodized aluminium, white RAL 9016 or black similar to RAL 9005 available. The profile can simply be sawn to any required length or ordered in the required custom length. Different versions of Aluminium profiles and different shapes of plastic covers are available. In addition we offer a wide range of accessories. S-LINE GALLERY (picture rail hanging system) The S-LINE GALLERY is the perfect picture rail system for hanging pictures, photos, arts, ... in a flexible and professional rail. You can stick a FLEX STRIP in the upper part of the profile. In this way you can create a nice indirect illumination. Flat plastic covers are available in following versions: crystal clear frost (semitransparent) milky frost (opal).