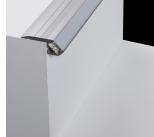

## MANUFACTURER

■MADE ■IN

GERMANY

The PROLED aluminium profiles are the perfect addition to the PROLED FLEX STRIPS. The FLEX STRIPS can be glued into the profile. The aluminum profiles are in anodized aluminium or white RAL 9016 available. The profile can simply be sawn to any required length or ordered in the required custom length. Different versions of Aluminium profiles and different shapes of plastic covers are available. In addition we offer a wide range of accessories. S-LINE WAVE (for wall integration) Flat plastic covers are available in following versions: crystal clear frost (semitransparent) milky frost (opal)