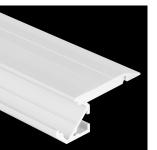

## MANUFACTURER

■MADE ■IN

GERMANY

The PROLED aluminium profiles are the perfect addition to the PROLED FLEX STRIPS. The FLEX STRIPS can be glued into the profile. The aluminum profiles are in anodized aluminium or white RAL 9016 available. The profile can simply be sawn to any required length or ordered in the required custom length. Different versions of Aluminium profiles and different shapes of plastic covers are available. In addition we offer a wide range of accessories. S-LINE WAVE (for wall integration) Flat plastic covers are available in following versions: crystal clear frost (semitransparent) milky frost (opal)