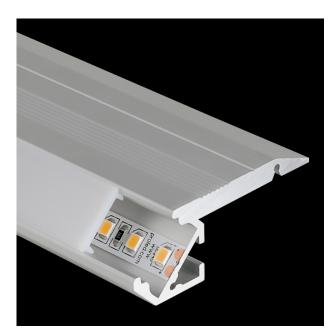

## MANUFACTURER

■MADE ■IN

GERMANY

The PROLED aluminium profiles are the perfect addition to the PROLED FLEX STRIPS. The FLEX STRIPS can be glued into the profile. The aluminum profiles are in anodized aluminium or white RAL 9016 available. The profile can simply be sawn to any required length or ordered in the required custom length. Different versions of Aluminium profiles and different shapes of plastic covers are available. In addition we offer a wide range of accessories. S-LINE WAVE (for wall integration) Flat plastic covers are available in following versions: crystal clear frost (semitransparent) milky frost (opal)