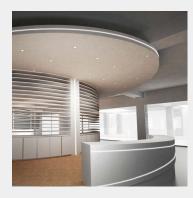

## DETAILS

**APPLICATION** Retail Lighting Architectural Lighting Interior Lighting

## MANUFACTURER

■MADE ■IN

GERMANY

The PROLED aluminium profiles are the perfect addition to the PROLED FLEX STRIPS. The FLEX STRIPS can be glued into the profile. The aluminum profiles are in anodized aluminium or white RAL 9016 available. The profile can simply be sawn to any required length or ordered in the required custom length. Different versions of Aluminium profiles and different shapes of plastic covers are available. In addition we offer a wide range of accessories. S-LINE WAVE (for wall integration) Flat plastic covers are available in following versions: crystal clear frost (semitransparent) milky frost (opal)