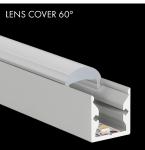

## **S-LINE STANDARD**

The PROLED aluminium profiles are the perfect addition to the PROLED FLEX STRIPS. The FLEX STRIPS can be glued into the profile. The aluminum profiles are in anodized aluminium or white RAL 9016 available. The profile can simply be sawn to any required length or ordered in the required custom length. Different versions of Aluminium profiles and different shapes of plastic covers are available. In addition we offer a wide range of accessories. S-LINE LOW (low profile) Two different shapes of high quality plastic covers are available: flat and round Each of the two shapes are available in crystal clear, frost (semitransparent) and milky frost (opal). The flat cover (FLAT) is also supplied in black (translucent effect). The flat cover (FLAT) is also as a walkable and break-proof version in crystal clear, frost and milky frost (opal) available. The LENS COVER 60° provides a concentration of light rays and therefore a narrower beam angle. Depending on the distance between FLEX STRIP and LENS COVER the max. beam angle is 60°.