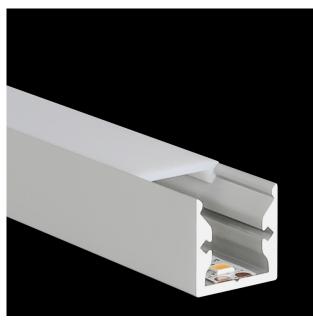

## **S-LINE STANDARD**

The PROLED aluminium profiles are the perfect addition to the PROLED FLEX STRIPS. The FLEX STRIPS can be glued into the profile. The aluminum profiles are in anodized aluminium or white RAL 9016 available. The profile can simply be sawn to any required length or ordered in the required custom length. Different versions of Aluminium profiles and different shapes of plastic covers are available. In addition we offer a wide range of accessories. S-LINE LOW (low profile) Two different shapes of high quality plastic covers are available: flat and round Each of the two shapes are available in crystal clear, frost (semitransparent) and milky frost (opal). The flat cover (FLAT) is also supplied in black (translucent effect). The flat cover (FLAT) is also as a walkable and break-proof version in crystal clear, frost and milky frost (opal) available. The LENS COVER 60° provides a concentration of light rays and therefore a narrower beam angle. Depending on the distance between FLEX STRIP and LENS COVER the max. beam angle is 60°.