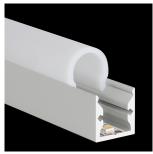

## **S-LINE STANDARD**

The PROLED aluminium profiles are the perfect addition to the PROLED FLEX STRIPS. The FLEX STRIPS can be glued into the profile. The aluminum profiles are in anodized aluminium or white RAL 9016 available. The profile can simply be sawn to any required length or ordered in the required custom length. Different versions of Aluminium profiles and different shapes of plastic covers are available. In addition we offer a wide range of accessories. S-LINE LOW (low profile) Two different shapes of high quality plastic covers are available: flat and round Each of the two shapes are available in crystal clear, frost (semitransparent) and milky frost (opal). The flat cover (FLAT) is also supplied in black (translucent effect). The flat cover (FLAT) is also as a walkable and break-proof version in crystal clear, frost and milky frost (opal) available. The LENS COVER 60° provides a concentration of light rays and therefore a narrower beam angle. Depending on the distance between FLEX STRIP and LENS COVER the max. beam angle is 60°.