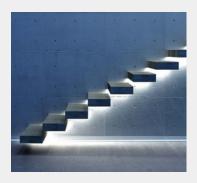

#### **APPLICATION**

Retail Lighting Architectural Lighting Interior Lighting

## **S-LINE STANDARD**

The PROLED aluminium profiles are the perfect addition to the PROLED FLEX STRIPS. The FLEX STRIPS can be glued into the profile. The aluminum profiles are in anodized aluminium or white RAL 9016 available. The profile can simply be sawn to any required length or ordered in the required custom length. Different versions of Aluminium profiles and different shapes of plastic covers are available. In addition we offer a wide range of accessories. S-LINE LOW (low profile) Two different shapes of high quality plastic covers are available: flat and round Each of the two shapes are available in crystal clear, frost (semitransparent) and milky frost (opal). The flat cover (FLAT) is also supplied in black (translucent effect). The flat cover (FLAT) is also as a walkable and break-proof version in crystal clear, frost and milky frost (opal) available. The LENS COVER 60° provides a concentration of light rays and therefore a narrower beam angle. Depending on the distance between FLEX STRIP and LENS COVER the max. beam angle is 60°.