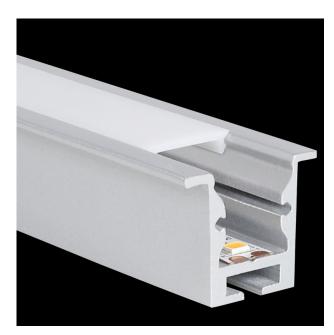

### **S-LINE REC 24 ST**

The PROLED aluminium profiles are the perfect addition to the PROLED FLEX STRIPS. The FLEX STRIPS can be glued into the profile. The aluminum profiles are in anodized aluminium or white RAL 9016 available. The profile can simply be sawn to any required length or ordered in the required custom length. Different versions of Aluminium profiles and different shapes of plastic covers are available. In addition we offer a wide range of accessories. S-LINE LOW (low profile) Two different shapes of high quality plastic covers are available: flat and round Each of the two shapes are available in crystal clear, frost (semitransparent) and milky frost (opal). The flat cover (FLAT) is also supplied in black (translucent effect). The flat cover (FLAT) is also as a walkable and break-proof version in crystal clear, frost and milky frost (opal) available. The LENS COVER 60° provides a concentration of light rays and therefore a narrower beam angle. Depending on the distance between FLEX STRIP and LENS COVER the max. beam angle is 60°.