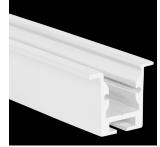

### **S-LINE REC 24 ST**

The PROLED aluminium profiles are the perfect addition to the PROLED FLEX STRIPS. The FLEX STRIPS can be glued into the profile. The aluminum profiles are in anodized aluminium or white RAL 9016 available. The profile can simply be sawn to any required length or ordered in the required custom length. Different versions of Aluminium profiles and different shapes of plastic covers are available. In addition we offer a wide range of accessories. S-LINE LOW (low profile) Two different shapes of high quality plastic covers are available: flat and round Each of the two shapes are available in crystal clear, frost (semitransparent) and milky frost (opal). The flat cover (FLAT) is also supplied in black (translucent effect). The flat cover (FLAT) is also as a walkable and break-proof version in crystal clear, frost and milky frost (opal) available. The LENS COVER 60° provides a concentration of light rays and therefore a narrower beam angle. Depending on the distance between FLEX STRIP and LENS COVER the max. beam angle is 60°.