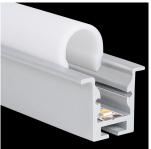

### **S-LINE REC 24 ST**

The PROLED aluminium profiles are the perfect addition to the PROLED FLEX STRIPS. The FLEX STRIPS can be glued into the profile. The aluminum profiles are in anodized aluminium or white RAL 9016 available. The profile can simply be sawn to any required length or ordered in the required custom length. Different versions of Aluminium profiles and different shapes of plastic covers are available. In addition we offer a wide range of accessories. S-LINE LOW (low profile) Two different shapes of high quality plastic covers are available: flat and round Each of the two shapes are available in crystal clear, frost (semitransparent) and milky frost (opal). The flat cover (FLAT) is also supplied in black (translucent effect). The flat cover (FLAT) is also as a walkable and break-proof version in crystal clear, frost and milky frost (opal) available. The LENS COVER 60° provides a concentration of light rays and therefore a narrower beam angle. Depending on the distance between FLEX STRIP and LENS COVER the max. beam angle is 60°.