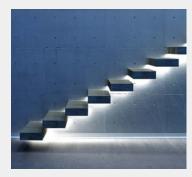

### **S-LINE REC 24 ST**

The PROLED aluminium profiles are the perfect addition to the PROLED FLEX STRIPS. The FLEX STRIPS can be glued into the profile. The aluminum profiles are in anodized aluminium or white RAL 9016 available. The profile can simply be sawn to any required length or ordered in the required custom length. Different versions of Aluminium profiles and different shapes of plastic covers are available. In addition we offer a wide range of accessories. S-LINE LOW (low profile) Two different shapes of high quality plastic covers are available: flat and round Each of the two shapes are available in crystal clear, frost (semitransparent) and milky frost (opal). The flat cover (FLAT) is also supplied in black (translucent effect). The flat cover (FLAT) is also as a walkable and break-proof version in crystal clear, frost and milky frost (opal) available. The LENS COVER 60° provides a concentration of light rays and therefore a narrower beam angle. Depending on the distance between FLEX STRIP and LENS COVER the max. beam angle is 60°.