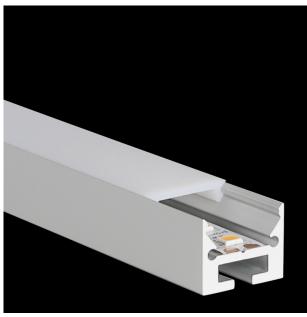

### **S-LINE LOW 24**

The PROLED aluminium profiles are the perfect addition to the PROLED FLEX STRIPS. The FLEX STRIPS can be glued into the profile. The aluminum profiles are in anodized aluminium or white RAL 9016 available. The profile can simply be sawn to any required length or ordered in the required custom length. Different versions of Aluminium profiles and different shapes of plastic covers are available. In addition we offer a wide range of accessories. S-LINE LOW (low profile) Two different shapes of high quality plastic covers are available: flat and round Each of the two shapes are available in crystal clear, frost (semitransparent) and milky frost (opal). The flat cover (FLAT) is also supplied in black (translucent effect). The flat cover (FLAT) is also as a walkable and break-proof version in crystal clear, frost and milky frost (opal) available. The LENS COVER 60° provides a concentration of light rays and therefore a narrower beam angle. Depending on the distance between FLEX STRIP and LENS COVER the max. beam angle is 60°.