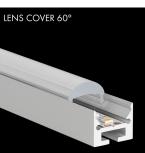

### **S-LINE LOW 24**

The PROLED aluminium profiles are the perfect addition to the PROLED FLEX STRIPS. The FLEX STRIPS can be glued into the profile. The aluminum profiles are in anodized aluminium or white RAL 9016 available. The profile can simply be sawn to any required length or ordered in the required custom length. Different versions of Aluminium profiles and different shapes of plastic covers are available. In addition we offer a wide range of accessories. S-LINE LOW (low profile) Two different shapes of high quality plastic covers are available: flat and round Each of the two shapes are available in crystal clear, frost (semitransparent) and milky frost (opal). The flat cover (FLAT) is also supplied in black (translucent effect). The flat cover (FLAT) is also as a walkable and break-proof version in crystal clear, frost and milky frost (opal) available. The LENS COVER 60° provides a concentration of light rays and therefore a narrower beam angle. Depending on the distance between FLEX STRIP and LENS COVER the max. beam angle is 60°.