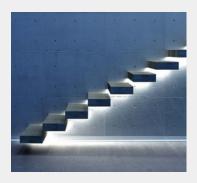

#### **APPLICATION**

Retail Lighting Architectural Lighting Interior Lighting

### **S-LINE LOW 24**

The PROLED aluminium profiles are the perfect addition to the PROLED FLEX STRIPS. The FLEX STRIPS can be glued into the profile. The aluminum profiles are in anodized aluminium or white RAL 9016 available. The profile can simply be sawn to any required length or ordered in the required custom length. Different versions of Aluminium profiles and different shapes of plastic covers are available. In addition we offer a wide range of accessories. S-LINE LOW (low profile) Two different shapes of high quality plastic covers are available: flat and round Each of the two shapes are available in crystal clear, frost (semitransparent) and milky frost (opal). The flat cover (FLAT) is also supplied in black (translucent effect). The flat cover (FLAT) is also as a walkable and break-proof version in crystal clear, frost and milky frost (opal) available. The LENS COVER 60° provides a concentration of light rays and therefore a narrower beam angle. Depending on the distance between FLEX STRIP and LENS COVER the max. beam angle is 60°.