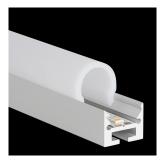

### **S-LINE LOW 24**

The PROLED aluminium profiles are the perfect addition to the PROLED FLEX STRIPS. The FLEX STRIPS can be glued into the profile. The aluminum profiles are in anodized aluminium or white RAL 9016 available. The profile can simply be sawn to any required length or ordered in the required custom length. Different versions of Aluminium profiles and different shapes of plastic covers are available. In addition we offer a wide range of accessories. S-LINE LOW (low profile) Two different shapes of high quality plastic covers are available: flat and round Each of the two shapes are available in crystal clear, frost (semitransparent) and milky frost (opal). The flat cover (FLAT) is also supplied in black (translucent effect). The flat cover (FLAT) is also as a walkable and break-proof version in crystal clear, frost and milky frost (opal) available. The LENS COVER 60° provides a concentration of light rays and therefore a narrower beam angle. Depending on the distance between FLEX STRIP and LENS COVER the max. beam angle is 60°.