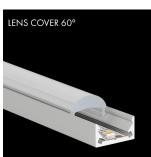

#### LIGHT TECHNOLOGY

Color:

**Lighting Distribution:** Cover Shapes: Flat / Break-proof Flat / Round / Lens

> 60° Cover Versions: Clear / Frost / Milky (opal) Anodized Aluminium / RAL 9016 / RAL 9005

L: 1000 - 5000 mmW: 16 mmH: 8 mm **Dimensions:** 

## **S-LINE LOW**

The PROLED aluminium profiles are the perfect addition to the PROLED FLEX STRIPS. The FLEX STRIPS can be glued into the profile. The aluminum profiles are in anodized aluminium or white RAL 9016 available. The profile can simply be sawn to any required length or ordered in the required custom length. Different versions of Aluminium profiles and different shapes of plastic covers are available. In addition we offer a wide range of accessories. S-LINE LOW (low profile) Two different shapes of high quality plastic covers are available: flat and round Each of the two shapes are available in crystal clear, frost (semitransparent) and milky frost (opal). The flat cover (FLAT) is also supplied in black (translucent effect). The flat cover (FLAT) is also as a walkable and break-proof version in crystal clear, frost and milky frost (opal) available. The LENS COVER 60° provides a concentration of light rays and therefore a narrower beam angle. Depending on the distance between FLEX STRIP and LENS COVER the max. beam angle is 60°.