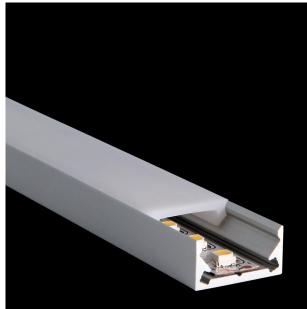

## **S-LINE LOW**

The PROLED aluminium profiles are the perfect addition to the PROLED FLEX STRIPS. The FLEX STRIPS can be glued into the profile. The aluminum profiles are in anodized aluminium or white RAL 9016 available. The profile can simply be sawn to any required length or ordered in the required custom length. Different versions of Aluminium profiles and different shapes of plastic covers are available. In addition we offer a wide range of accessories. S-LINE LOW (low profile) Two different shapes of high quality plastic covers are available: flat and round Each of the two shapes are available in crystal clear, frost (semitransparent) and milky frost (opal). The flat cover (FLAT) is also supplied in black (translucent effect). The flat cover (FLAT) is also as a walkable and break-proof version in crystal clear, frost and milky frost (opal) available. The LENS COVER 60° provides a concentration of light rays and therefore a narrower beam angle. Depending on the distance between FLEX STRIP and LENS COVER the max. beam angle is 60°.