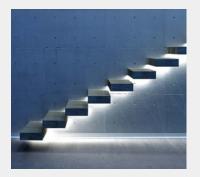

#### LIGHT TECHNOLOGY

Color:

**Lighting Distribution:** Cover Shapes: Flat / Break-proof Flat / Round / Lens

> 60° Cover Versions: Clear / Frost / Milky (opal) Anodized Aluminium / RAL 9016 / RAL 9005

L: 1000 - 5000 mmW: 16 mmH: 8 mm **Dimensions:** 







### **DETAILS**

#### **APPLICATION**

Retail Lighting Architectural Lighting Interior Lighting



#### **MANUFACTURER**



# **COUNTRY OF ORIGIN**



## **S-LINE LOW**

The PROLED aluminium profiles are the perfect addition to the PROLED FLEX STRIPS. The FLEX STRIPS can be glued into the profile. The aluminum profiles are in anodized aluminium or white RAL 9016 available. The profile can simply be sawn to any required length or ordered in the required custom length. Different versions of Aluminium profiles and different shapes of plastic covers are available. In addition we offer a wide range of accessories. S-LINE LOW (low profile) Two different shapes of high quality plastic covers are available: flat and round Each of the two shapes are available in crystal clear, frost (semitransparent) and milky frost (opal). The flat cover (FLAT) is also supplied in black (translucent effect).