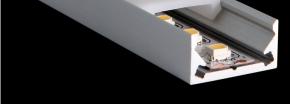

## **S-LINE LOW**

The PROLED aluminium profiles are the perfect addition to the PROLED FLEX STRIPS. The FLEX STRIPS can be glued into the profile. The aluminum profiles are in anodized aluminium or white RAL 9016 available. The profile can simply be sawn to any required length or ordered in the required custom length. Different versions of Aluminium profiles and different shapes of plastic covers are available. In addition we offer a wide range of accessories. S-LINE LOW (low profile) Two different shapes of high quality plastic covers are available: flat and round Each of the two shapes are available in crystal clear, frost (semitransparent) and milky frost (opal). The flat cover (FLAT) is also supplied in black (translucent effect). The flat cover (FLAT) is also as a walkable and break-proof version in crystal clear, frost and milky frost (opal) available. The LENS COVER 60° provides a concentration of light rays and therefore a narrower beam angle. Depending on the distance between FLEX STRIP and LENS COVER the max. beam angle is 60°.