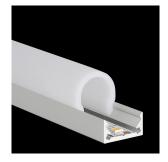

## **S-LINE LOW**

The PROLED aluminium profiles are the perfect addition to the PROLED FLEX STRIPS. The FLEX STRIPS can be glued into the profile. The aluminum profiles are in anodized aluminium or white RAL 9016 available. The profile can simply be sawn to any required length or ordered in the required custom length. Different versions of Aluminium profiles and different shapes of plastic covers are available. In addition we offer a wide range of accessories. S-LINE LOW (low profile) Two different shapes of high quality plastic covers are available: flat and round Each of the two shapes are available in crystal clear, frost (semitransparent) and milky frost (opal). The flat cover (FLAT) is also supplied in black (translucent effect). The flat cover (FLAT) is also as a walkable and break-proof version in crystal clear, frost and milky frost (opal) available. The LENS COVER 60° provides a concentration of light rays and therefore a narrower beam angle. Depending on the distance between FLEX STRIP and LENS COVER the max. beam angle is 60°.