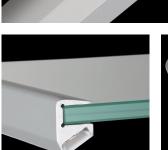

#### **S-LINE GLASS**

The PROLED aluminium profiles are the perfect addition to the PROLED FLEX STRIPS. The FLEX STRIPS can be glued into the profile. The aluminum profiles are in anodized aluminium available. The profile can simply be sawn to any required length or ordered in the required custom length. Different versions of Aluminium profiles and different shapes of plastic covers are available. In addition we offer a wide range of accessories. S-LINE GLASS (for shelf illumination) Flat plastic covers are available in following versions: crystal clear frost (semitransparent) milky frost (opal).