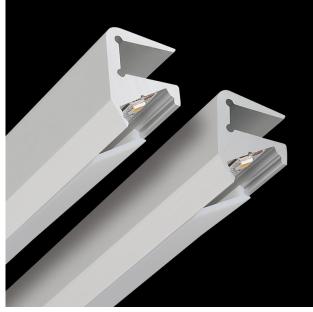

#### **S-LINE GLASS**

The PROLED aluminium profiles are the perfect addition to the PROLED FLEX STRIPS. The FLEX STRIPS can be glued into the profile. The aluminum profiles are in anodized aluminium available. The profile can simply be sawn to any required length or ordered in the required custom length. Different versions of Aluminium profiles and different shapes of plastic covers are available. In addition we offer a wide range of accessories. S-LINE GLASS (for shelf illumination) Flat plastic covers are available in following versions: crystal clear frost (semitransparent) milky frost (opal).