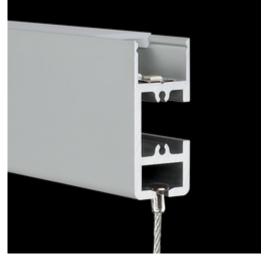

## **S-LINE GALLERY**

The PROLED aluminium profiles are the perfect addition to the PROLED FLEX STRIPS. The FLEX STRIPS can be glued into the profile. The aluminum profiles are in anodized aluminium, white RAL 9016 or black similar to RAL 9005 available. The profile can simply be sawn to any required length or ordered in the required custom length. Different versions of Aluminium profiles and different shapes of plastic covers are available. In addition we offer a wide range of accessories. S-LINE GALLERY (picture rail hanging system) The S-LINE GALLERY is the perfect picture rail system for hanging pictures, photos, arts, ... in a flexible and professional rail. You can stick a FLEX STRIP in the upper part of the profile. In this way you can create a nice indirect illumination. Flat plastic covers are available in following versions: crystal clear frost (semitransparent) milky frost (opal).