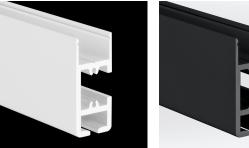

## LIGHT TECHNOLOGY Lighting Distribution:

Color: Dimensions: Cover Shapes: Flat / Break-proof Flat / Round / Lens 60° Cover Versions: Clear / Frost / Milky (opal) Anodized Aluminium / RAL 9016 / RAL 9005 L:1000 - 5000mm W:16 mm H:37mm

## **S-LINE GALLERY**

The PROLED aluminium profiles are the perfect addition to the PROLED FLEX STRIPS. The FLEX STRIPS can be glued into the profile. The aluminum profiles are in anodized aluminium, white RAL 9016 or black similar to RAL 9005 available. The profile can simply be sawn to any required length or ordered in the required custom length. Different versions of Aluminium profiles and different shapes of plastic covers are available. In addition we offer a wide range of accessories. S-LINE GALLERY (picture rail hanging system) The S-LINE GALLERY is the perfect picture rail system for hanging pictures, photos, arts, ... in a flexible and professional rail. You can stick a FLEX STRIP in the upper part of the profile. In this way you can create a nice indirect illumination. Flat plastic covers are available in following versions: crystal clear frost (semitransparent) milky frost (opal).