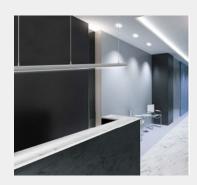

## DETAILS

APPLICATION Retail Lighting Architectural Lighting Interior Lighting

## **S-LINE GALLERY**

The PROLED aluminium profiles are the perfect addition to the PROLED FLEX STRIPS. The FLEX STRIPS can be glued into the profile. The aluminum profiles are in anodized aluminium, white RAL 9016 or black similar to RAL 9005 available. The profile can simply be sawn to any required length or ordered in the required custom length. Different versions of Aluminium profiles and different shapes of plastic covers are available. In addition we offer a wide range of accessories. S-LINE GALLERY (picture rail hanging system) The S-LINE GALLERY is the perfect picture rail system for hanging pictures, photos, arts, ... in a flexible and professional rail. You can stick a FLEX STRIP in the upper part of the profile. In this way you can create a nice indirect illumination. Flat plastic covers are available in following versions: crystal clear frost (semitransparent) milky frost (opal).