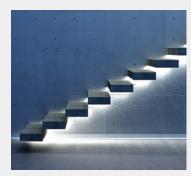

## **S-LINE FLAT REC**

The PROLED aluminium profiles are the perfect addition to the PROLED FLEX STRIPS. The FLEX STRIPS can be glued into the profile. The aluminum profiles are in anodized aluminium, white RAL 9016 or black similar to RAL 9005 available. The profile can simply be sawn to any required length or ordered in the required custom length. Different versions of Aluminium profiles and different shapes of plastic covers are available. In addition we offer a wide range of accessories. S-LINE FLAT REC Two different shapes of high quality plastic covers are available: flat and round Each of the two shapes are available in crystal clear, frost (semitransparent) and milky frost (opal). The flat cover (FLAT) is also as a walkable and break-proof version in crystal clear, frost and milky frost (opal) available.