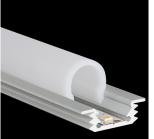

# **S-LINE FLAT REC**

## **S-LINE FLAT REC**

The PROLED aluminium profiles are the perfect addition to the PROLED FLEX STRIPS. The FLEX STRIPS can be glued into the profile. The aluminum profiles are in anodized aluminium, white RAL 9016 or black similar to RAL 9005 available. The profile can simply be sawn to any required length or ordered in the required custom length. Different versions of Aluminium profiles and different shapes of plastic covers are available. In addition we offer a wide range of accessories. S-LINE FLAT REC Two different shapes of high quality plastic covers are available: flat and round Each of the two shapes are available in crystal clear, frost (semitransparent) and milky frost (opal). The flat cover (FLAT) is also as a walkable and break-proof version in crystal clear, frost and milky frost (opal) available.