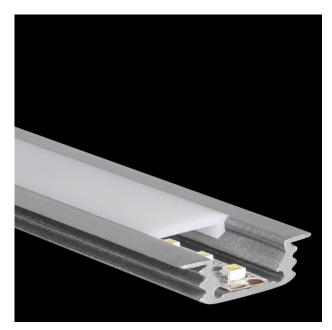

# **S-LINE FLAT REC**

## **S-LINE FLAT REC**

The PROLED aluminium profiles are the perfect addition to the PROLED FLEX STRIPS. The FLEX STRIPS can be glued into the profile. The aluminum profiles are in anodized aluminium, white RAL 9016 or black similar to RAL 9005 available. The profile can simply be sawn to any required length or ordered in the required custom length. Different versions of Aluminium profiles and different shapes of plastic covers are available. In addition we offer a wide range of accessories. S-LINE FLAT REC Two different shapes of high quality plastic covers are available: flat and round Each of the two shapes are available in crystal clear, frost (semitransparent) and milky frost (opal). The flat cover (FLAT) is also as a walkable and break-proof version in crystal clear, frost and milky frost (opal) available.