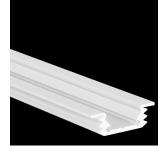

# **S-LINE FLAT REC**

## **S-LINE FLAT REC**

The PROLED aluminium profiles are the perfect addition to the PROLED FLEX STRIPS. The FLEX STRIPS can be glued into the profile. The aluminum profiles are in anodized aluminium, white RAL 9016 or black similar to RAL 9005 available. The profile can simply be sawn to any required length or ordered in the required custom length. Different versions of Aluminium profiles and different shapes of plastic covers are available. In addition we offer a wide range of accessories. S-LINE FLAT REC Two different shapes of high quality plastic covers are available: flat and round Each of the two shapes are available in crystal clear, frost (semitransparent) and milky frost (opal). The flat cover (FLAT) is also as a walkable and break-proof version in crystal clear, frost and milky frost (opal) available.