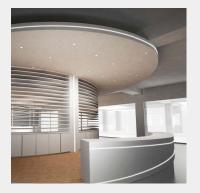

## **S-LINE CURVE**

The PROLED aluminium profiles are the perfect addition to the PROLED FLEX STRIPS. The FLEX STRIPS can be glued into the profile. The aluminum profiles are in anodized aluminium available. The profile can simply be sawn to any required length or ordered in the required custom length. Different versions of Aluminium profiles and different shapes of plastic covers are available. In addition we offer a wide range of accessories. S-LINE CURVE (bendable profile) The S-LINE CURVE (aluminium raw - not anodized) can be deformed to a minimum bending radius of 250 mm). Flat plastic covers are available in following versions: crystal clear frost (semitransparent) milky frost (opal) black.