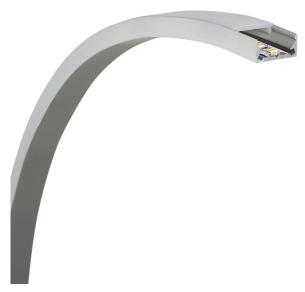

## **S-LINE CURVE**

The PROLED aluminium profiles are the perfect addition to the PROLED FLEX STRIPS. The FLEX STRIPS can be glued into the profile. The aluminum profiles are in anodized aluminium available. The profile can simply be sawn to any required length or ordered in the required custom length. Different versions of Aluminium profiles and different shapes of plastic covers are available. In addition we offer a wide range of accessories. S-LINE CURVE (bendable profile) The S-LINE CURVE (aluminium raw - not anodized) can be deformed to a minimum bending radius of 250 mm). Flat plastic covers are available in following versions: crystal clear frost (semitransparent) milky frost (opal) black.