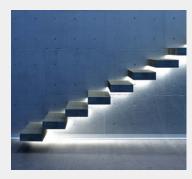

### **S-LINE CORNER**

The PROLED aluminium profiles are the perfect addition to the PROLED FLEX STRIPS. The FLEX STRIPS can be glued into the profile. The aluminum profiles are in anodized aluminium or white RAL 9016 available. The profile can simply be sawn to any required length or ordered in the required custom length. Different versions of Aluminium profiles and different shapes of plastic covers are available. In addition we offer a wide range of accessories. S-LINE LOW (low profile) Two different shapes of high quality plastic covers are available: flat and round Each of the two shapes are available in crystal clear, frost (semitransparent) and milky frost (opal). The flat cover (FLAT) is also supplied in black (translucent effect). The flat cover (FLAT) is also as a walkable and break-proof version in crystal clear, frost and milky frost (opal) available. The LENS COVER 60° provides a concentration of light rays and therefore a narrower beam angle. Depending on the distance between FLEX STRIP and LENS COVER the max. beam angle is 60°.