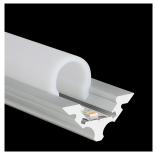

### **S-LINE CORNER**

The PROLED aluminium profiles are the perfect addition to the PROLED FLEX STRIPS. The FLEX STRIPS can be glued into the profile. The aluminum profiles are in anodized aluminium or white RAL 9016 available. The profile can simply be sawn to any required length or ordered in the required custom length. Different versions of Aluminium profiles and different shapes of plastic covers are available. In addition we offer a wide range of accessories. S-LINE LOW (low profile) Two different shapes of high quality plastic covers are available: flat and round Each of the two shapes are available in crystal clear, frost (semitransparent) and milky frost (opal). The flat cover (FLAT) is also supplied in black (translucent effect). The flat cover (FLAT) is also as a walkable and break-proof version in crystal clear, frost and milky frost (opal) available. The LENS COVER 60° provides a concentration of light rays and therefore a narrower beam angle. Depending on the distance between FLEX STRIP and LENS COVER the max. beam angle is 60°.