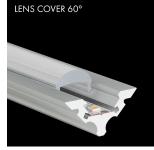

### **S-LINE CORNER**

The PROLED aluminium profiles are the perfect addition to the PROLED FLEX STRIPS. The FLEX STRIPS can be glued into the profile. The aluminum profiles are in anodized aluminium or white RAL 9016 available. The profile can simply be sawn to any required length or ordered in the required custom length. Different versions of Aluminium profiles and different shapes of plastic covers are available. In addition we offer a wide range of accessories. S-LINE LOW (low profile) Two different shapes of high quality plastic covers are available: flat and round Each of the two shapes are available in crystal clear, frost (semitransparent) and milky frost (opal). The flat cover (FLAT) is also supplied in black (translucent effect). The flat cover (FLAT) is also as a walkable and break-proof version in crystal clear, frost and milky frost (opal) available. The LENS COVER 60° provides a concentration of light rays and therefore a narrower beam angle. Depending on the distance between FLEX STRIP and LENS COVER the max. beam angle is 60°.