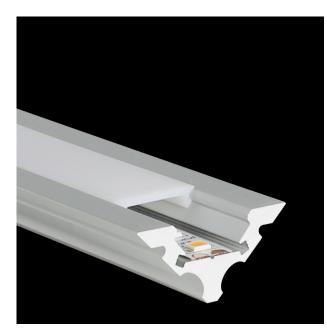

### **S-LINE CORNER**

The PROLED aluminium profiles are the perfect addition to the PROLED FLEX STRIPS. The FLEX STRIPS can be glued into the profile. The aluminum profiles are in anodized aluminium or white RAL 9016 available. The profile can simply be sawn to any required length or ordered in the required custom length. Different versions of Aluminium profiles and different shapes of plastic covers are available. In addition we offer a wide range of accessories. S-LINE LOW (low profile) Two different shapes of high quality plastic covers are available: flat and round Each of the two shapes are available in crystal clear, frost (semitransparent) and milky frost (opal). The flat cover (FLAT) is also supplied in black (translucent effect). The flat cover (FLAT) is also as a walkable and break-proof version in crystal clear, frost and milky frost (opal) available. The LENS COVER 60° provides a concentration of light rays and therefore a narrower beam angle. Depending on the distance between FLEX STRIP and LENS COVER the max. beam angle is 60°.