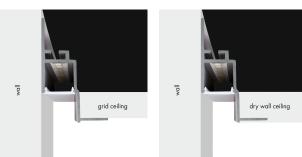

# **S-LINE CEILING 24**

The PROLED aluminium profiles are the perfect addition to the PROLED FLEX STRIPS. The FLEX STRIPS can be glued into the profile. The aluminum profiles are in anodized aluminium or white RAL 9016 available. The profile can simply be sawn to any required length or ordered in the required custom length. Different versions of Aluminium profiles and different shapes of plastic covers are available. In addition we offer a wide range of accessories. S-LINE LOW (low profile) Two different shapes of high quality plastic covers are available: flat and round Each of the two shapes are available in crystal clear, frost (semitransparent) and milky frost (opal). The flat cover (FLAT) is also supplied in black (translucent effect). The flat cover (FLAT) is also as a walkable and break-proof version in crystal clear, frost and milky frost (opal) available. The LENS COVER 60° provides a concentration of light rays and therefore a narrower beam angle. Depending on the distance between FLEX STRIP and LENS COVER the max. beam angle is 60°.