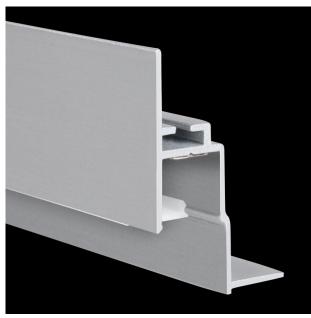

# **S-LINE CEILING 24**

The PROLED aluminium profiles are the perfect addition to the PROLED FLEX STRIPS. The FLEX STRIPS can be glued into the profile. The aluminum profiles are in anodized aluminium or white RAL 9016 available. The profile can simply be sawn to any required length or ordered in the required custom length. Different versions of Aluminium profiles and different shapes of plastic covers are available. In addition we offer a wide range of accessories. S-LINE LOW (low profile) Two different shapes of high quality plastic covers are available: flat and round Each of the two shapes are available in crystal clear, frost (semitransparent) and milky frost (opal). The flat cover (FLAT) is also supplied in black (translucent effect). The flat cover (FLAT) is also as a walkable and break-proof version in crystal clear, frost and milky frost (opal) available. The LENS COVER 60° provides a concentration of light rays and therefore a narrower beam angle. Depending on the distance between FLEX STRIP and LENS COVER the max. beam angle is 60°.