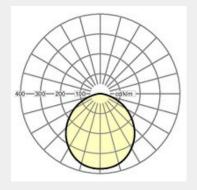

#### **LUMINAIRE TYPE**

RECESSED

**System Power:** 16W **Colour Temperature:** 3000K

**Luminous Flux:** 1504lm/1549lm

Colour Rendering Index (CRI): > 80 Luminaire Efficiency: 94-97 lm/W Weight: 0.58kg

**Protection rating. Class:** IP 44, II, F, Indoor, CE

Colour: White

Dimensions:140mm x 45mmGear:ON/OFF, DALI

**Lifespan:** 50000h L80/B50 (T= 25°C)

## **RELO**

The RELO downlight range is discrete and versatile. As you would expect, it is simply constructed and easy to work with. With its robust diecast housing and room-side IP44 protection rating, it keeps many options open. The relo can blend in with any ambience thanks to its shape and our selection of sizes. A graceful appearance is achieved through the recessed diffuser panel and the narrow edging.

It creates discrete accents in the ceiling. Housing made of die-cast aluminium painted in RAL 9016 traffic white with driver, wired ready for use, aluminium heat sink for effective passive cooling and recessed opal diffuser panel to break up the ceiling appearance. With fixing springs for installation without tools, suitable for ceiling thickness of 10mm – 20mm. Housing colour white, Direct wide-beam light distribution by means of a opal diffuser with textured surface. Integrated LED driver with luminaire wired ready for operation. Electrical connection via 1m long connection cable, 2x0.75mm<sup>2</sup>.