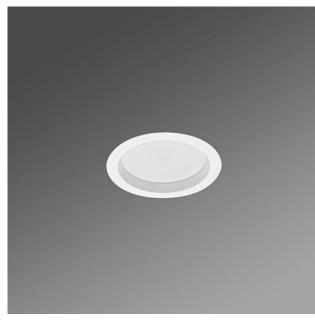

## **RELO**

The RELO downlight range is discrete and versatile. As you would expect, it is simply constructed and easy to work with. With its robust diecast housing and room-side IP44 protection rating, it keeps many options open. The relo can blend in with any ambience thanks to its shape and our selection of sizes. A graceful appearance is achieved through the recessed diffuser panel and the narrow edging.

It creates discrete accents in the ceiling. Housing made of die-cast aluminium painted in RAL 9016 traffic white with driver, wired ready for use, aluminium heat sink for effective passive cooling and recessed opal diffuser panel to break up the ceiling appearance. With fixing springs for installation without tools, suitable for ceiling thickness of 10mm – 20mm. Housing colour white, Direct wide-beam light distribution by means of a opal diffuser with textured surface. Integrated LED driver with luminaire wired ready for operation. Electrical connection via 1m long connection cable, 2x0.75mm<sup>2</sup>.