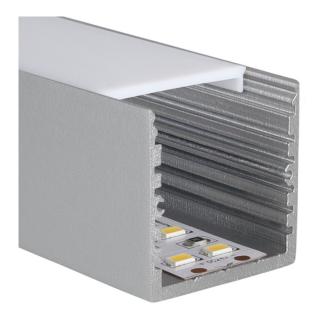

## **Q-LINE STANDARD**

#### LIGHT TECHNOLOGY Lighting Distribution:

Color: Dimensions: Cover Shapes: FlatCover Versions: clear / Frost / Milky (opal) Anodized Aluminium / RAL 9016 / RAL 9005 L: 1000 - 5000 mmW: 35 mmH: 35 mm

### **Q-LINE STANDARD**

The PROLED aluminium profiles are the perfect addition to the PROLED FLEX STRIPS. The FLEX STRIPS can be glued into the profile. The aluminum profiles are in anodized aluminium, white RAL 9016 or black similar to RAL 9005 available. The profile can simply be sawn to any required length or ordered in the required custom length. Different versions of Aluminium profiles and different shapes of plastic covers are available. In addition we offer a wide range of accessories. Q-LINE STANDARD Flat plastic covers are available in following versions: crystal clear, frost (semitransparent) and milky frost (opal)