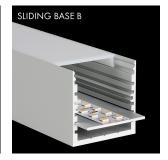

## **Q-LINE STANDARD**

### **Q-LINE STANDARD**

The PROLED aluminium profiles are the perfect addition to the PROLED FLEX STRIPS. The FLEX STRIPS can be glued into the profile. The aluminum profiles are in anodized aluminium, white RAL 9016 or black similar to RAL 9005 available. The profile can simply be sawn to any required length or ordered in the required custom length. Different versions of Aluminium profiles and different shapes of plastic covers are available. In addition we offer a wide range of accessories. Q-LINE STANDARD Flat plastic covers are available in following versions: crystal clear, frost (semitransparent) and milky frost (opal)