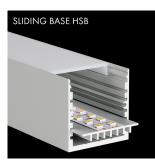

## **Q-LINE STANDARD**

### **Q-LINE STANDARD**

The PROLED aluminium profiles are the perfect addition to the PROLED FLEX STRIPS. The FLEX STRIPS can be glued into the profile. The aluminum profiles are in anodized aluminium, white RAL 9016 or black similar to RAL 9005 available. The profile can simply be sawn to any required length or ordered in the required custom length. Different versions of Aluminium profiles and different shapes of plastic covers are available. In addition we offer a wide range of accessories. Q-LINE STANDARD Flat plastic covers are available in following versions: crystal clear, frost (semitransparent) and milky frost (opal)