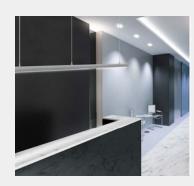

### DETAILS

APPLICATION Retail Lighting Architectural Lighting Interior Lighting

### **Q-LINE STANDARD**

The PROLED aluminium profiles are the perfect addition to the PROLED FLEX STRIPS. The FLEX STRIPS can be glued into the profile. The aluminum profiles are in anodized aluminium, white RAL 9016 or black similar to RAL 9005 available. The profile can simply be sawn to any required length or ordered in the required custom length. Different versions of Aluminium profiles and different shapes of plastic covers are available. In addition we offer a wide range of accessories. Q-LINE STANDARD Flat plastic covers are available in following versions: crystal clear, frost (semitransparent) and milky frost (opal)