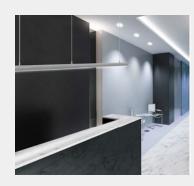

### **Q-LINE REC 24**

The PROLED aluminium profiles are the perfect addition to the PROLED FLEX STRIPS. The FLEX STRIPS can be glued into the profile. The aluminum profiles are in anodized aluminium, white RAL 9016 or black similar to RAL 9005 available. The profile can simply be sawn to any required length or ordered in the required custom length. Different versions of Aluminium profiles and different shapes of plastic covers are available. In addition we offer a wide range of accessories. Q-LINE STANDARD Flat plastic covers are available in following versions: crystal clear, frost (semitransparent) and milky frost (opal)