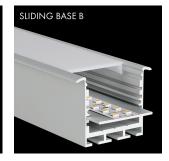

### **Q-LINE REC 24**

The PROLED aluminium profiles are the perfect addition to the PROLED FLEX STRIPS. The FLEX STRIPS can be glued into the profile. The aluminum profiles are in anodized aluminium, white RAL 9016 or black similar to RAL 9005 available. The profile can simply be sawn to any required length or ordered in the required custom length. Different versions of Aluminium profiles and different shapes of plastic covers are available. In addition we offer a wide range of accessories. Q-LINE STANDARD Flat plastic covers are available in following versions: crystal clear, frost (semitransparent) and milky frost (opal)