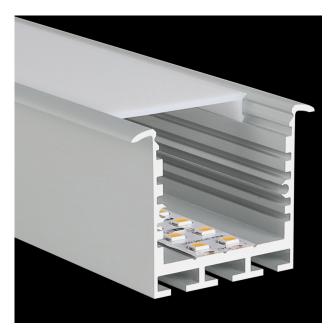

### **Q-LINE REC 24**

The PROLED aluminium profiles are the perfect addition to the PROLED FLEX STRIPS. The FLEX STRIPS can be glued into the profile. The aluminum profiles are in anodized aluminium, white RAL 9016 or black similar to RAL 9005 available. The profile can simply be sawn to any required length or ordered in the required custom length. Different versions of Aluminium profiles and different shapes of plastic covers are available. In addition we offer a wide range of accessories. Q-LINE STANDARD Flat plastic covers are available in following versions: crystal clear, frost (semitransparent) and milky frost (opal)