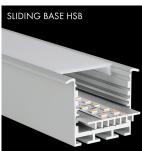

### **Q-LINE REC 24**

The PROLED aluminium profiles are the perfect addition to the PROLED FLEX STRIPS. The FLEX STRIPS can be glued into the profile. The aluminum profiles are in anodized aluminium, white RAL 9016 or black similar to RAL 9005 available. The profile can simply be sawn to any required length or ordered in the required custom length. Different versions of Aluminium profiles and different shapes of plastic covers are available. In addition we offer a wide range of accessories. Q-LINE STANDARD Flat plastic covers are available in following versions: crystal clear, frost (semitransparent) and milky frost (opal)