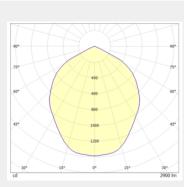

## LIGHT TECHNOLOGY LED

| System Power:                 | 20W                    |
|-------------------------------|------------------------|
| Colour Temperature:           | 3000K                  |
| Luminous Flux:                | 2900Lm                 |
| Colour Rendering Index (CRI): | >80                    |
| Luminaire Efficiency:         | 145Lm/W                |
| Lighting Distribution:        | 100°                   |
| Weight:                       | 2.3Kg                  |
| Protection rating. Class:     | IP65 , III             |
| Colour:                       | Grey                   |
| Dimensions:                   | L:165 x W:77 x H:235mm |