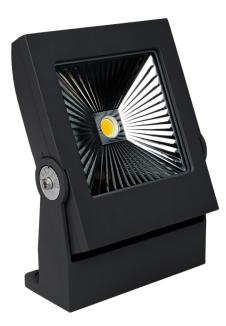

## **PROLED WALWASHER COB20 / PROLED**

## **PROLED WALWASHER COB20**

The WALLWASHER COB20 outdoor projector from PROLED is ideal for the illumination of surfaces, e.g. buildings, columns or walls in outdoor areas. It is also suitable for emphasis lighting indoors as well as outdoors.