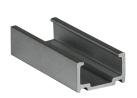

## **S-LINE LOW**

The PROLED aluminium profiles are the perfect addition to the PROLED FLEX STRIPS. The FLEX STRIPS can be glued into the profile. The aluminum profiles are in anodized aluminium or white RAL 9016 available. The profile can simply be sawn to any required length or ordered in the required custom length. Different versions of Aluminium profiles and different shapes of plastic covers are available. In addition we offer a wide range of accessories. S-LINE LOW (low profile) Two different shapes of high quality plastic covers are available: flat and round Each of the two shapes are available in crystal clear, frost (semitransparent) and milky frost (opal). The flat cover (FLAT) is also supplied in black (translucent effect). The flat cover (FLAT) is also as a walkable and break-proof version in crystal clear, frost and milky frost (opal) available. The LENS COVER 60° provides a concentration of light rays and therefore a narrower beam angle. Depending on the distance between FLEX STRIP and LENS COVER the max. beam angle is 60°.