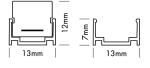

## **S-LINE LOW**

The PROLED aluminium profiles are the perfect addition to the PROLED FLEX STRIPS. The FLEX STRIPS can be glued into the profile. The aluminum profiles are in anodized aluminium or white RAL 9016 available. The profile can simply be sawn to any required length or ordered in the required custom length. Different versions of Aluminium profiles and different shapes of plastic covers are available. In addition we offer a wide range of accessories. S-LINE LOW (low profile) Two different shapes of high quality plastic covers are available: flat and round Each of the two shapes are available in crystal clear, frost (semitransparent) and milky frost (opal). The flat cover (FLAT) is also supplied in black (translucent effect). The flat cover (FLAT) is also as a walkable and break-proof version in crystal clear, frost and milky frost (opal) available. The LENS COVER 60° provides a concentration of light rays and therefore a narrower beam angle. Depending on the distance between FLEX STRIP and LENS COVER the max. beam angle is 60°.