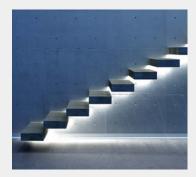

## **S-LINE LOW**

The PROLED aluminium profiles are the perfect addition to the PROLED FLEX STRIPS. The FLEX STRIPS can be glued into the profile. The aluminum profiles are in anodized aluminium or white RAL 9016 available. The profile can simply be sawn to any required length or ordered in the required custom length. Different versions of Aluminium profiles and different shapes of plastic covers are available. In addition we offer a wide range of accessories. S-LINE LOW (low profile) Two different shapes of high quality plastic covers are available: flat and round Each of the two shapes are available in crystal clear, frost (semitransparent) and milky frost (opal). The flat cover (FLAT) is also supplied in black (translucent effect). The flat cover (FLAT) is also as a walkable and break-proof version in crystal clear, frost and milky frost (opal) available. The LENS COVER 60° provides a concentration of light rays and therefore a narrower beam angle. Depending on the distance between FLEX STRIP and LENS COVER the max. beam angle is 60°.