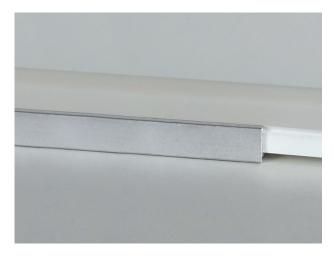

## **S-LINE LOW**

The PROLED aluminium profiles are the perfect addition to the PROLED FLEX STRIPS. The FLEX STRIPS can be glued into the profile. The aluminum profiles are in anodized aluminium or white RAL 9016 available. The profile can simply be sawn to any required length or ordered in the required custom length. Different versions of Aluminium profiles and different shapes of plastic covers are available. In addition we offer a wide range of accessories. S-LINE LOW (low profile) Two different shapes of high quality plastic covers are available: flat and round Each of the two shapes are available in crystal clear, frost (semitransparent) and milky frost (opal). The flat cover (FLAT) is also supplied in black (translucent effect). The flat cover (FLAT) is also as a walkable and break-proof version in crystal clear, frost and milky frost (opal) available. The LENS COVER 60° provides a concentration of light rays and therefore a narrower beam angle. Depending on the distance between FLEX STRIP and LENS COVER the max. beam angle is 60°.