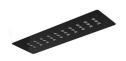

## **PILO 400**

Recessed luminaire PILO 400 from LICHTWERK. Extremely flat, frameless recessed luminaire made of sheet steel. Suitable for cut-out ceilings. Bottom of the housing one-piece with hole pattern. Toolless mounting by means of fixing springs. Housing colour Black / White. Direct distribution. Fully integrated translucent lens optics made of acrylic. Electrical connection via five-pole connection terminal with plug-in contact. With integrated protective earth conductor connection and release button, suitable for rigid and flexible conductors up to 2.5mm<sup>2</sup>