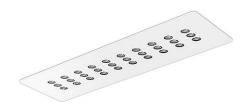

## **PILO 400**

Recessed luminaire PILO 400 from LICHTWERK. Extremely flat, frameless recessed luminaire made of sheet steel. Suitable for cut-out ceilings. Bottom of the housing one-piece with hole pattern. Toolless mounting by means of fixing springs. Housing colour Black / White. Direct distribution. Fully integrated translucent lens optics made of acrylic. Electrical connection via five-pole connection terminal with plug-in contact. With integrated protective earth conductor connection and release button, suitable for rigid and flexible conductors up to 2.5mm<sup>2</sup>