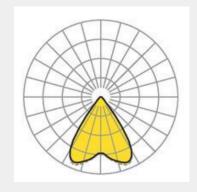

## **PILO 400**

Recessed luminaire PILO 400 from LICHTWERK. Extremely flat, frameless recessed luminaire made of sheet steel. Suitable for cut-out ceilings. Bottom of the housing one-piece with hole pattern. Toolless mounting by means of fixing springs. Housing colour Black / White. Direct distribution. Fully integrated translucent lens optics made of acrylic. Electrical connection via five-pole connection terminal with plug-in contact. With integrated protective earth conductor connection and release button, suitable for rigid and flexible conductors up to 2.5mm<sup>2</sup>