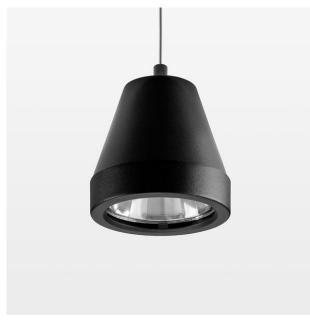

## **PENDIRO XR**

Small but powerful: With a diameter of just 90 mm the lighting head made of die-cast aluminium offers unrivalled performance and versatility. The Pendiro XR pendant luminaire is suspended from a transparent coaxial cable that can be reversibly adjusted from 1,000 to 2,000 mm