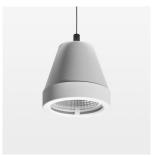

## **PENDIRO XR**

Small but powerful: With a diameter of just 90 mm the lighting head made of die-cast aluminium offers unrivalled performance and versatility. The Pendiro XR pendant luminaire is suspended from a transparent coaxial cable that can be reversibly adjusted from 1,000 to 2,000 mm