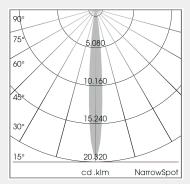

**Lighting Distribution:** NarrowSpot 10°/ Spot 20° / Medium 25°/

Flood 44°

Protection rating. Class: IP20, I, II

**Color:** StratoBlack / Stratowhite

**Beam:** Flood / Medium / NarrowSpot / Spot