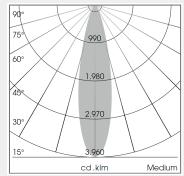

**Lighting Distribution:** NarrowSpot 10°/ Spot 20° / Medium 25°/

Flood 44°

Protection rating. Class: IP20, I, II

**Color:** StratoBlack / Stratowhite

**Beam:** Flood / Medium / NarrowSpot / Spot