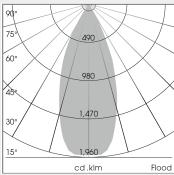

**Lighting Distribution:** NarrowSpot 10°/ Spot 20° / Medium 25°/

Flood 44°

Protection rating. Class: IP20, I, II

**Color:** StratoBlack / Stratowhite

**Beam:** Flood / Medium / NarrowSpot / Spot