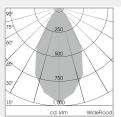

**Lighting Distribution:** double asymmetrical 25° / WideFlood 60° /

Xtra WideFlood 90°

**Protection rating. Class:** IP20

**Color:** Matt Black / Matt White

**Beam:** double asymmetrical / WideFlood