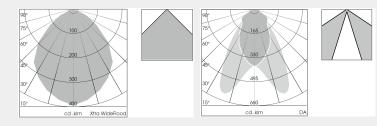

**Lighting Distribution:** double asymmetrical 25° / WideFlood 60° /

Xtra WideFlood 90°

**Protection rating. Class:** IP20

**Color:** Matt Black / Matt White

**Beam:** double asymmetrical / WideFlood