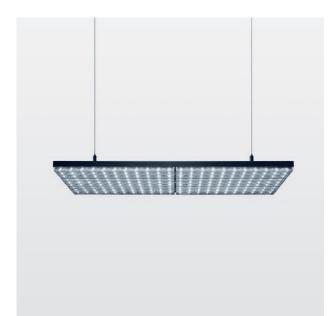

## **PENDIRO TX**

As a floating panel the Pendiro TX LED suspended luminaire adds an elegant accent to the room. No cables interfere with the minimalist look as the current is conducted through the slender suspension cables. Pendiro TX can be configured for either ceiling mounting or track mounting. It offers a practical and elegant solution for general illumination of tables, counters and shelves.