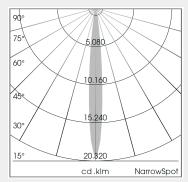

index (CRI): Efficiency:

up to 122 lm/W

**Lighting Distribution:** Spot 20° / Medium 25°/ Flood 44° / OvalBasic 40° x 60°

**Protection rating.** IP 2

IP 20

Class:

**Color:** StratoBlack / StratoSilver / Stratowhite / RAL Colours

**Beam:** Flood (1) / Medium / OvalBasic / Spot