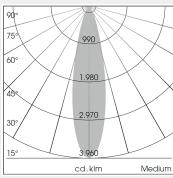

index (CRI): Efficiency:

up to 122 lm/W

**Lighting Distribution:** Spot 20° / Medium 25°/ Flood 44° / OvalBasic 40° x 60°

**Protection rating.** IP 2

IP 20

Class:

**Color:** StratoBlack / StratoSilver / Stratowhite / RAL Colours

**Beam:** Flood (1) / Medium / OvalBasic / Spot