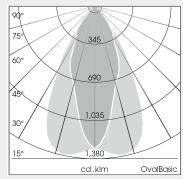

index (CRI): Efficiency:

up to 122 lm/W

**Lighting Distribution:** Spot 20° / Medium 25°/ Flood 44° / OvalBasic 40° x 60°

**Protection rating.** IP 2

IP 20

Class:

**Color:** StratoBlack / StratoSilver / Stratowhite / RAL Colours

**Beam:** Flood (1) / Medium / OvalBasic / Spot