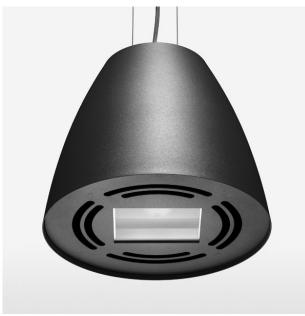

#### **PENDIRO AM**

The archetypal elegant design of Pendiro AM 290 conceals the whole range of BÄRO LED lighting technology. Different light distribution patterns and light colours enable sophisticated light planning with a uniform appearance. Pendiro AM 290 therefore harmoniously fulfils a double function: as an efficient, high-quality luminaire and as a structuring element in the room – the perfect light balance for contemporary