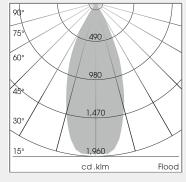

(CRI):

**Luminaire Efficiency:** up to 134Lm/W

**Lighting Distribution:** Spot 20° / Flood 44° / OvalBasic 40° x 60° / BatWing

**Protection rating. Class:** IP20,

Color: StratoBlack / StratoSilver / Stratowhite

Beam: BatWing / Flood / OvalBasic / Spot