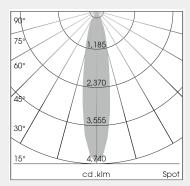

(CRI):

**Luminaire Efficiency:** up to 134Lm/W

**Lighting Distribution:** Spot 20° / Flood 44° / OvalBasic 40° x 60° / BatWing

**Protection rating. Class:** IP20,

Color: StratoBlack / StratoSilver / Stratowhite

Beam: BatWing / Flood / OvalBasic / Spot