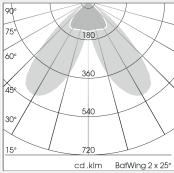

(CRI):

**Luminaire Efficiency:** up to 134Lm/W

**Lighting Distribution:** Spot 20° / Flood 44° / OvalBasic 40° x 60° / BatWing

**Protection rating. Class:** IP20,

Color: StratoBlack / StratoSilver / Stratowhite

Beam: BatWing / Flood / OvalBasic / Spot