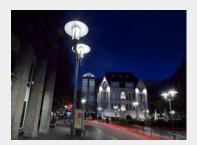

# **APPLICATION**

Street Lighting

## **PAREO**

Luminaire PAREO mounting on a mast from the TROLL series of Luxiona Group with constant color temperature 4000K (neutral white). The luminaire is optimized for efficient outdoor lighting such as parks, gardens or outdoor areas in corporate buildings. The product is designed for installation on a mast with a head diameter of 60mm.