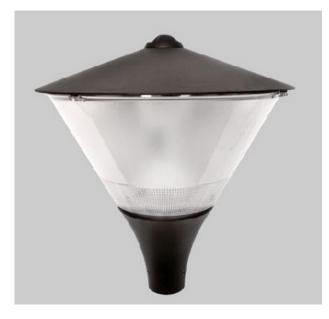

## **PAREO**

Luminaire PAREO mounting on a mast from the TROLL series of Luxiona Group with constant color temperature 4000K (neutral white). The luminaire is optimized for efficient outdoor lighting such as parks, gardens or outdoor areas in corporate buildings. The product is designed for installation on a mast with a head diameter of 60mm.

#### **LIGHT TECHNOLOGY**

LED

**System Power:** 17W / 24W / 37W

**Colour Temperature:** 4000K

**Luminous Flux:** 2311Lm / 3239Lm / 4857Lm

Colour Rendering Index (CRI): >80

**Luminaire Efficiency:** 116Lm/W / 120Lm/W / 118Lm/W

Weight: 5.95Kg
Protection rating. Class: IP54 , I
Colour: Black

**Dimensions:** Ø:448 x H:476mm