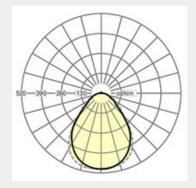

### **LIGHT TECHNOLOGY**

LED

System Power: 32W

**Light Colour:** 3000K / 4000K **Luminous flux:** up to 3700Lm

Colour rendering index (CRI): >80

**Luminaire Efficiency:** up to 119Lm/W

**Lighting Distribution:** Direct light distribution using microprismatic