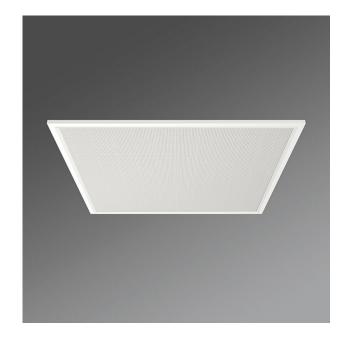

## **PANELLA 600**

Extremely flat white powder coated aluminium frame, installation height 13mm, galvanised sheet steel cover suitable for ceilings with exposed T-bars. Housing colour traffic white RAL 9016; Direct light distribution using opal acrylic diffuser. External LED driver with luminaire wired via 400 mm flexible connection cable using connector system ready for operation. Note on protection rating: IP20 for surface mounting and suspended installation, IP40 for mounting in suspended ceiling grid. Recommended accessories for ceiling mounting, mounting kit PE-AS 600 and PE-AR 600/625, and for suspended installation, suspension kit PE-HS, ordered separately.