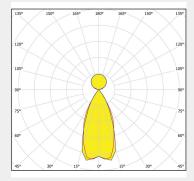

An indirect cover made of transparent polycarbonate is available as an accessory; its use (optional) influences the light distribution and reduces luminous flux indirectly by 5.9 %.

On request available with emergency lighting for 3h.