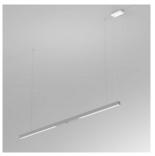

#### **LUMINAIRE TYPE** SUSPENDED

System Performance: 52W
Temperature: 4000K
Luminous Flux: 4610
Luminous Efficiency: 88.6 lm/W
CRI: >90
Lifespan: 60000 hr
Protection Class: IP20, I

**Colours:** Black, White, Silver **Dimensions:** 1457 or 3258x35x035 mm

Weight: 1.7 kg Suspension Height: 1457mm

### p-thirty-OFFICE

Superslim high-class office profile luminaire with LEDs, constructed out of an extruded aluminium section designed for standardized workplaces, perfect for desks  $160 \times 80$  cm, with a fine structure powder coating in matte white 'RAL9016' for pendant mounting, designed for direct-indirect light emission.