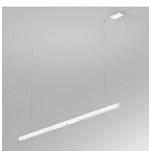

#### **LUMINAIRE TYPE** SUSPENDED

System Performance: 52W
Temperature: 4000K
Luminous Flux: 4610
Luminous Efficiency: 88.6 lm/W
CRI: >90
Lifespan: 60000 hr
Protection Class: IP20, I

**Colours:** Black, White, Silver **Dimensions:** 1457 or 3258x35x035 mm

Weight: 1.7 kg Suspension Height: 1457mm

### p-thirty-OFFICE

Superslim high-class office profile luminaire with LEDs, constructed out of an extruded aluminium section designed for standardized workplaces, perfect for desks  $160 \times 80$  cm, with a fine structure powder coating in matte white 'RAL9016' for pendant mounting, designed for direct-indirect light emission.