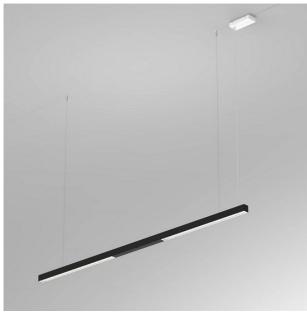

#### **LUMINAIRE TYPE** SUSPENDED

System Performance: 52W
Temperature: 4000K
Luminous Flux: 4610
Luminous Efficiency: 88.6 lm/W
CRI: >90
Lifespan: 60000 hr
Protection Class: IP20, I

**Colours:** Black, White, Silver **Dimensions:** 1457 or 3258x35x035 mm

Weight: 1.7 kg Suspension Height: 1457mm

### p-thirty-OFFICE

Superslim high-class office profile luminaire with LEDs, constructed out of an extruded aluminium section designed for standardized workplaces, perfect for desks  $160 \times 80$  cm, with a fine structure powder coating in matte white 'RAL9016' for pendant mounting, designed for direct-indirect light emission.