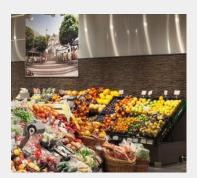

#### **LIGHT TECHNOLOGY**

LED

**System Power:** 38W

**Colour Temperature:** 3000K / 3500K / 4000K

**Luminous Flux:** up to 5810Lm

**Colour Rendering** >80

Index (CRI):

**Luminaire Efficiency:** 

up to 153Lm/W

Weight: 1.16Kg Protection rating. IP20, II

Class: Colour:

Black / Silver / White

**Dimensions:** L:190 x W:16 x H:38mm Beam: Double asymmetric medium 2x25° / Double

asymmetric wide 2x25° / MediumFlood 30° /

WideFlood 60° / Xtra WideFlood 90°

Gear: ON/OFF, Casambi





## **DETAILS**

### **APPLICATION**

Food Lighting Retail Lighting Office Lighting



### **MANUFACTURER**



# **COUNTRY OF ORIGIN**



ONTERO TX Sq. The Ontero TX sq LED panel provides considerable luminous flux with reduced size. The in-track adapter allows for extremely low installation height and integrates the luminaire into the power rail. The version with Casambi driver unit ensures easy integration into a modern lighting control management system.