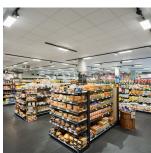

#### **LIGHT TECHNOLOGY**

LED

**System Power:** 38W

**Colour Temperature:** 3000K / 3500K / 4000K

**Luminous Flux:** up to 5810Lm

**Colour Rendering** >80

Index (CRI):

**Luminaire Efficiency:** 

up to 153Lm/W

Weight: 1.16Kg Protection rating. IP20, II

Class: Colour:

Black / Silver / White

**Dimensions:** L:190 x W:16 x H:38mm Beam: Double asymmetric medium 2x25° / Double

asymmetric wide 2x25° / MediumFlood 30° /

WideFlood 60° / Xtra WideFlood 90°

Gear: ON/OFF, Casambi





## **DETAILS**

### **APPLICATION**

Food Lighting Retail Lighting Office Lighting



### **MANUFACTURER**



# **COUNTRY OF ORIGIN**



ONTERO TX Sq. The Ontero TX sq LED panel provides considerable luminous flux with reduced size. The in-track adapter allows for extremely low installation height and integrates the luminaire into the power rail. The version with Casambi driver unit ensures easy integration into a modern lighting control management system.