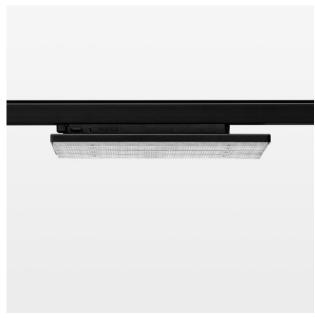

#### **LIGHT TECHNOLOGY**

LED

**System Power:** 38W

**Colour Temperature:** 3000K / 3500K / 4000K

**Luminous Flux:** up to 5810Lm

**Colour Rendering** >80

Index (CRI):

**Luminaire Efficiency:** 

up to 153Lm/W

Weight: 1.16Kg Protection rating. IP20, II

Class: Colour:

Black / Silver / White

**Dimensions:** L:190 x W:16 x H:38mm Beam: Double asymmetric medium 2x25° / Double

asymmetric wide 2x25° / MediumFlood 30° /

WideFlood 60° / Xtra WideFlood 90°

Gear: ON/OFF, Casambi

# **COUNTRY OF ORIGIN**

ONTERO TX Sq. The Ontero TX sq LED panel provides considerable luminous flux with reduced size. The in-track adapter allows for extremely low installation height and integrates the luminaire into the power rail. The version with Casambi driver unit ensures easy integration into a modern lighting control management system.