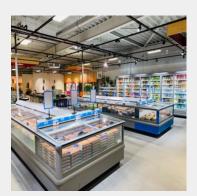

#### **LIGHT TECHNOLOGY**

LED

**System Power:** 38W / 42W / 45W / 49W / 53W / 56W / 60W /

64W

**Light Colour:** 3000K / 3500K / 4000K

**Luminous flux:** up to 9030Lm

Colour rendering index (CRI): >80

**Luminaire Efficiency:** up to 147Lm/W

**Lighting Distribution:** double asymmetrical 25° / WideFlood 60° / Xtra

WideFlood 90°

Rotation angle / Swivel angle: +330° / -330° Protection rating. Class: IP20 , I

**Color:** Matt Black / Matt White

**Beam:** double asymmetricals / WideFlood



#### **DETAILS**

# **APPLICATION**

Food Lighting Retail Lighting Architectural Lighting



## **MANUFACTURER**



# **COUNTRY OF ORIGIN**



## **ONTERO TX**

The Ontero TX surface-mounted luminaire boasts a flat, integrative design and highly efficient LED lighting technology. In the track-mounted version the lighting panel can be rotated by 350° and offers flexible options for homogeneous general illumination of surfaces, aisles and shelves.