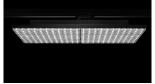

## **ONTERO TX**

The Ontero TX surface-mounted luminaire boasts a flat, integrative design and highly efficient LED lighting technology. In the track-mounted version the lighting panel can be rotated by 350° and offers flexible options for homogeneous general illumination of surfaces, aisles and shelves.