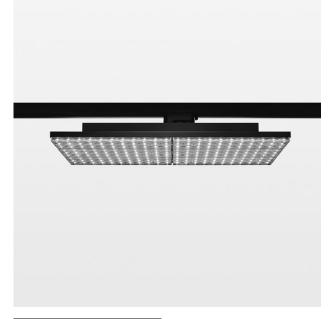

## **ONTERO TX**

The Ontero TX surface-mounted luminaire boasts a flat, integrative design and highly efficient LED lighting technology. In the track-mounted version the lighting panel can be rotated by 350° and offers flexible options for homogeneous general illumination of surfaces, aisles and shelves.