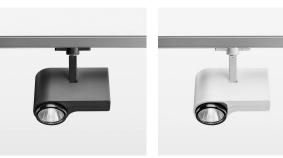

#### **LIGHT TECHNOLOGY**

LED

 System Power:
 15W / 20W / 23W / 28W / 30W / 39W / 40W / 44W

 Light Colour:
 2700K / 3000K / 3500K / 4000K / PearlWhite / Sun /

BeCool / BeColor / GoldenBread / Fish&Seafood /

SpecialMeat / FreshMeat

**Luminous flux:** up to 4330Lm **Colour rendering** >80 / >90

index (CRI):

**Efficiency:** up to 142Lm/W

**Lighting Distribution:** NarrowSpot 10°/ Spot 20° / Medium 25°/ Flood 44° /

OvalBasic 40° x 60° / WallBeam / WallWash

**Rotation angle/Swivel**  $330^{\circ} / 90^{\circ}$ 

angle:

Protection Rating

Class (IP):

Colour: StratoBlack / StratoSilver / Stratowhite / RAL Colours

Beam: Flood / Medium / NarrowSpot / OvalBasic / Spot /

IP20, I

WallBeam / WallWash

# **DETAILS**

### **APPLICATION**

Food Lighting Retail Lighting Architectural Ligh