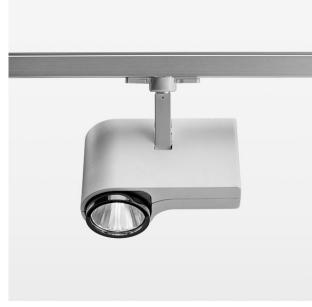

OvalBasic 40° x 60° / WallBeam / WallWash

**Rotation angle/Swivel**  $330^{\circ} / 90^{\circ}$ 

angle:

Protection Rating

Class (IP):

Colour: StratoBlack / StratoSilver / Stratowhite / RAL Colours

Beam: Flood / Medium / NarrowSpot / OvalBasic / Spot /

IP20, I

WallBeam / WallWash