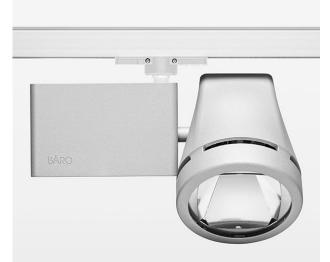

## **ONTERO EC 125**

Multi-functional and a prize-winning design – that's the Ontero EC surface-mounted luminaire. The design is characterised by flowing transitions from round to angular contours and received an iF design award in 2013. Cooling fins integrated in the luminaire head provide for excellent thermal management, ensuring optimal operating conditions for the LEDs, a long service life and high light quality.

#### LIGHT TECHNOLOGY LED

System Power: Light Colour:

Luminous flux: Colour rendering index (CRI): Luminaire Efficiency: Lighting Distribution: Rotation angle / Swivel angle: Protection rating. Class: Color: Beam: 23W / 34W / 41W / 47W / 59W / 78W 2700K / 3000K / 3500K / 4000K / PearlWhite / Sun / GoldenBread / Fish&Seafood / SpecialMeat up to 9750Lm >80 / >90

up to 143Lm/W Spot 20° / Flood 44° / OvalBasic 40° x 60° / BatWing 350° / 120°

IP20 , I StratoBlack / StratoSilver / Stratowhite / RAL Colours BatWing / Flood / OvalBasic / Spot