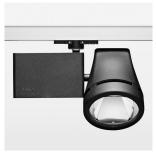

## **ONTERO EC 125**

Multi-functional and a prize-winning design – that's the Ontero EC surface-mounted luminaire. The design is characterised by flowing transitions from round to angular contours and received an iF design award in 2013. Cooling fins integrated in the luminaire head provide for excellent thermal management, ensuring optimal operating conditions for the LEDs, a long service life and high light quality.

#### LIGHT TECHNOLOGY LED

System Power: Light Colour:

Luminous flux: Colour rendering index (CRI): Luminaire Efficiency: Lighting Distribution: Rotation angle / Swivel angle: Protection rating. Class: Color: Beam: 23W / 34W / 41W / 47W / 59W / 78W 2700K / 3000K / 3500K / 4000K / PearlWhite / Sun / GoldenBread / Fish&Seafood / SpecialMeat up to 9750Lm >80 / >90

up to 143Lm/W Spot 20° / Flood 44° / OvalBasic 40° x 60° / BatWing 350° / 120°

IP20 , I StratoBlack / StratoSilver / Stratowhite / RAL Colours BatWing / Flood / OvalBasic / Spot