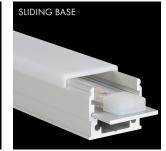

# **O-LINE STANDARD**

The PROLED aluminium profiles are the perfect addition to the PROLED FLEX STRIPS. The FLEX STRIPS can be glued into the profile. The aluminum profiles are in anodized aluminium, white RAL 9016 or black similar to RAL 9005 available. The profile can simply be sawn to any required length or ordered in the required custom length. Different versions of Aluminium profiles and different shapes of plastic covers are available. In addition we offer a wide range of accessories. Q-LINE STANDARD Flat plastic covers are available in following versions: crystal clear, frost (semitransparent) and milky frost (opal)