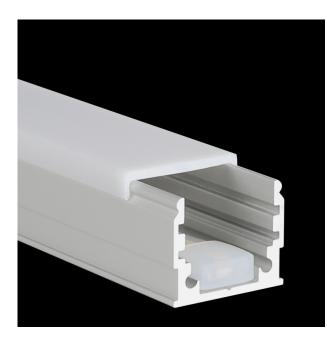

# **O-LINE STANDARD**

The PROLED aluminium profiles are the perfect addition to the PROLED FLEX STRIPS. The FLEX STRIPS can be glued into the profile. The aluminum profiles are in anodized aluminium, white RAL 9016 or black similar to RAL 9005 available. The profile can simply be sawn to any required length or ordered in the required custom length. Different versions of Aluminium profiles and different shapes of plastic covers are available. In addition we offer a wide range of accessories. Q-LINE STANDARD Flat plastic covers are available in following versions: crystal clear, frost (semitransparent) and milky frost (opal)